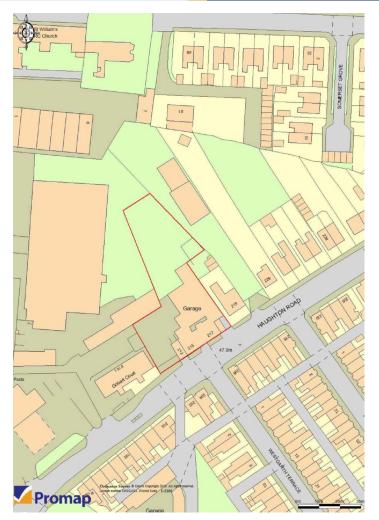

Total Site Area Approx. 0.5 of an acre

www.carvercommercial.co.uk

#### SITUATION/LOCATION

The site is located east of Darlington Town Centre fronting a busy main arterial road through Haughton and close to the B6279 junction (eastern transport corridor relief road). The surrounding area is densly populated residential/mixed commercial area. Darlington town centre is approximately 1 mile distant. Businesses in the area include Bristol Street Motors, Wickes and The Amec Group. Darlington College and Teesside University are also in the vicinity which lie adjacent to the Central Park North development scheme presently underway with Keepmoat Homes which is being developed in phases to provide up to 332 homes on site.

#### SITE

Total Site Area approx 0.5 acre

#### PLANNING

Planning permission granted 26/10/16 for A1 (retail) use. Ref. 16/00895/FUL for showroom 3609sq.ft. with forecourt and on site parking.

#### **PLANNING - RESIDENTIAL**

Outline consent granted 20/4/2018 17/00648/OUT for 6 x 2 bed flats and 7 x 3 bed townhouses.

The client is willing to discuss pre let opportunities to construct to tenant's commercial requirements.