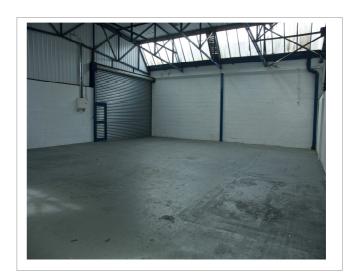

#### **WORKSHOPS**

The units have recently been refurbished to a high standard and are available on flexible terms. The units also include vehicle access via roller shutter doors with 24/7 access, CCTV and 24 hr Man Guarding Security. Service charges apply. Office meeting rooms and storage containers are also available – details on request.

Built to a "very good" BREEAM rating and with waste recycling collection areas. On-site parking. Good road links A49/A5 and M54.

Monthly rent includes service charge and buildings insurance. There are additional charges for electricity, water, business rates, telecoms and broadband.