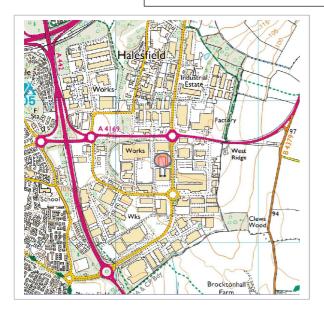

### **SITUATION**

Telford Space Centre is located on the Halesfield Industrial Estate in Telford. The complex is approximately 3 miles to the south of Telford Town Centre, with access onto the A442 dual carriageway which connects Telford to the M54 and the motorway networks beyond. Birmingham is only 30 miles distant and the area also provides direct access to train and freight services.