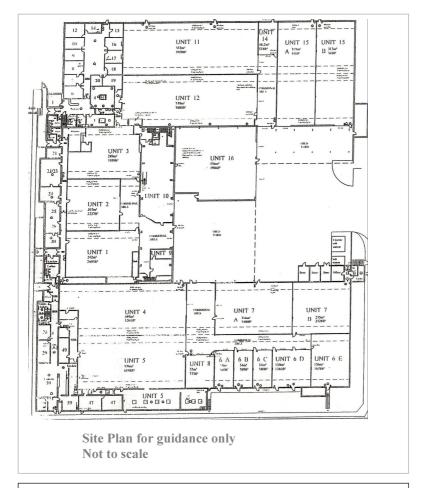

**ACCOMMODATION** (All measurements are approximate and taken from plans; they are given on a net internal floor area basis)

| Offices | Sq ft | Persons | Rents                |
|---------|-------|---------|----------------------|
| 4a      | 136   | 2       | Rents on application |
| 21      | 118   | 2       | Rents on application |
| 61      | 285   | 4/5     | Rents on application |
| 62      | 153   | 2       | Rents on application |
| 64      | 212   | 3       | Rents on application |
| 73      | 101   | 1       | Rents on application |
| 73a     | 91    | 1       | Rents on application |
| 73b     | 112   | 1       | Rents on application |
| 73d     | 78    | 1       | Rents on application |
| 73e     | 89    | 1       | Rents on application |
| 73f     | 363   | 6/8     | Rents on application |

| Workshop Unit Number                 | Sq ft | Rent             |
|--------------------------------------|-------|------------------|
| 4d                                   | 914   | From: 7.75 sq ft |
| 7a                                   | 1700  | From: 7.75 sq ft |
| 11 (can be split into smaller units) | 4420  | From: 5.75 sq ft |
| 12 d                                 | 560   | From: 5.75 sq ft |