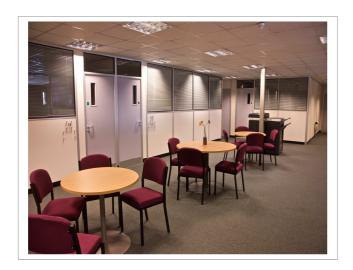

Other benefits include a comprehensive reception service including Wi-Fi use for visitors, a Café, 2 well equipped meeting rooms and a training room available offering a range of layouts and sizes. All meeting rooms are equipped with broadband while telephone and presentation equipment is also available.