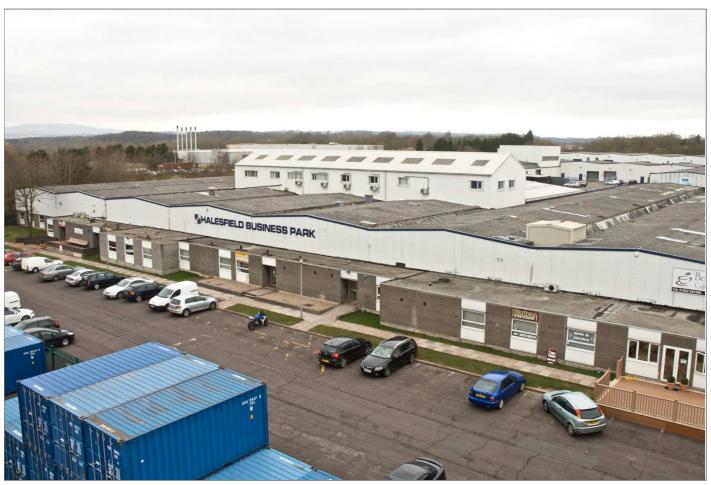

# M54 Space Centre, Halesfield Business Park Halesfield 8, Telford, TF7 4QN

Flexible Terms – 'Easy In Easy Out' Tenancy Agreements

To Let

**Subject to contract** 

Fully Serviced Offices/Workshops to Let on popular Business Park

### **SITUATION**

Telford Space Centre is located on the Halesfield Industrial Estate in Telford. The complex is approximately 3 miles to the south of Telford Town Centre, with access onto the A442 dual carriageway which connects Telford to the M54 and the motorway networks beyond. Birmingham is only 30 miles distant and the area also provides direct access to train and freight services.