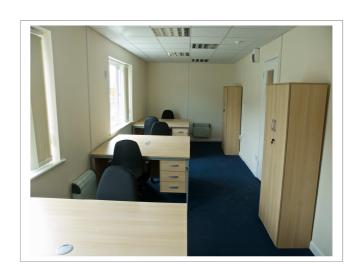

#### **OFFICES**

The M54 Space Centre at Halesfield Business Park provides flexible fully serviced executive office spaces to rent ranging from 78 to 363 sq ft.

The offices are furnished and offer 24/7 access, and 24 hr Man Guarding Security.

Built to a "very good" BREEAM rating and with waste recycling collection areas.

Fully inclusive monthly rent includes rates, furniture sets, telephone lines and handset (including line rental), broadband, utilities and cleaning.