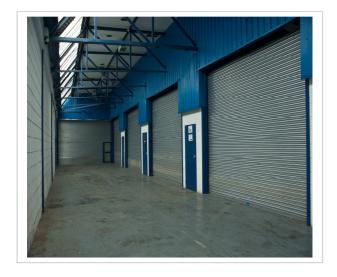

#### **WORKSHOPS**

The units have recently been refurbished to a high standard and are available on flexible terms. The units also include vehicle access via roller shutter doors with 24/7 access, CCTV and 24 hr Man Guarding Security. Service charges apply. Office meeting rooms and storage containers are also available – details on request.