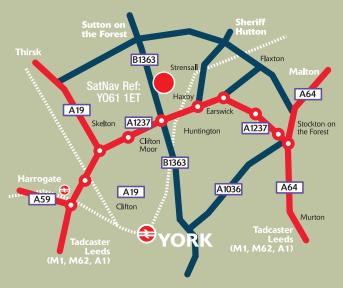

#### Location

The subject property is located at the gateway to the successful Green Park Business Centre off Goose Lane, Sutton on the Forest approximately 8 miles north of the A1237 York outer ring road at its junction with Clifton Moor. The A1237 connects with the A19 and A64.