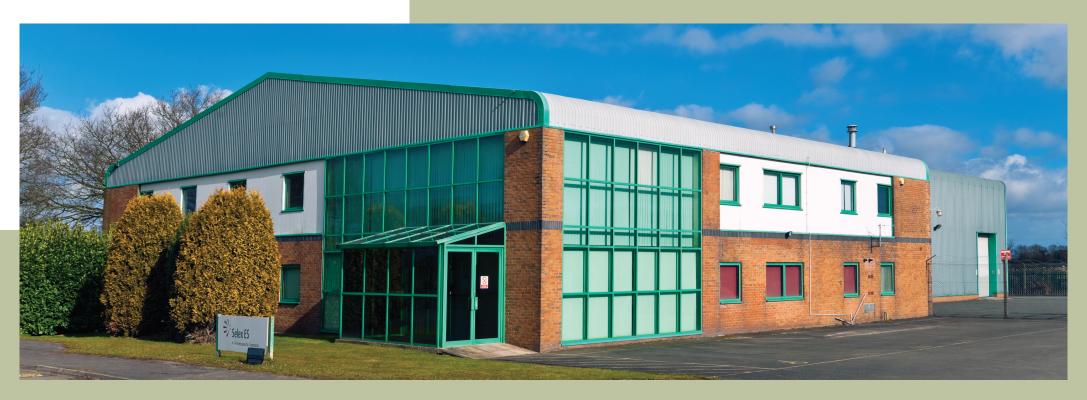

# Description

The property comprises a modern, detached, hybrid style unit that has been used previously for design, R & D, light assembly, offices and storage. The unit has the following specifications:

- High quality offices
- Secure yard area
- 6.4m to underside of haunch in the industrial area
- Excellent working environment in rural setting
- Heating lighting & air conditioning all fitted to appropriate areas
- Car parking for approximately 50 cars