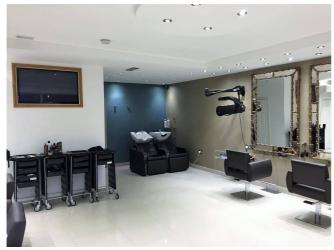

### 8 Broad Walk, Crawley, RH10 1HQ

PROPERTY DETAILS Shop Unit 502 sq ft (46.64 m2) To Let: £21,000 pa

ACCOMMODATION The internal floor areas are approximately 502 sq ft (46.64 m2). The unit benefits from

a quality fit out for the purposes of a hairdressing salon providing six cutting stations

and two wash stations.

BUSINESS A thriving and profitable hair salon (currently trading as Future Hair & Beauty in