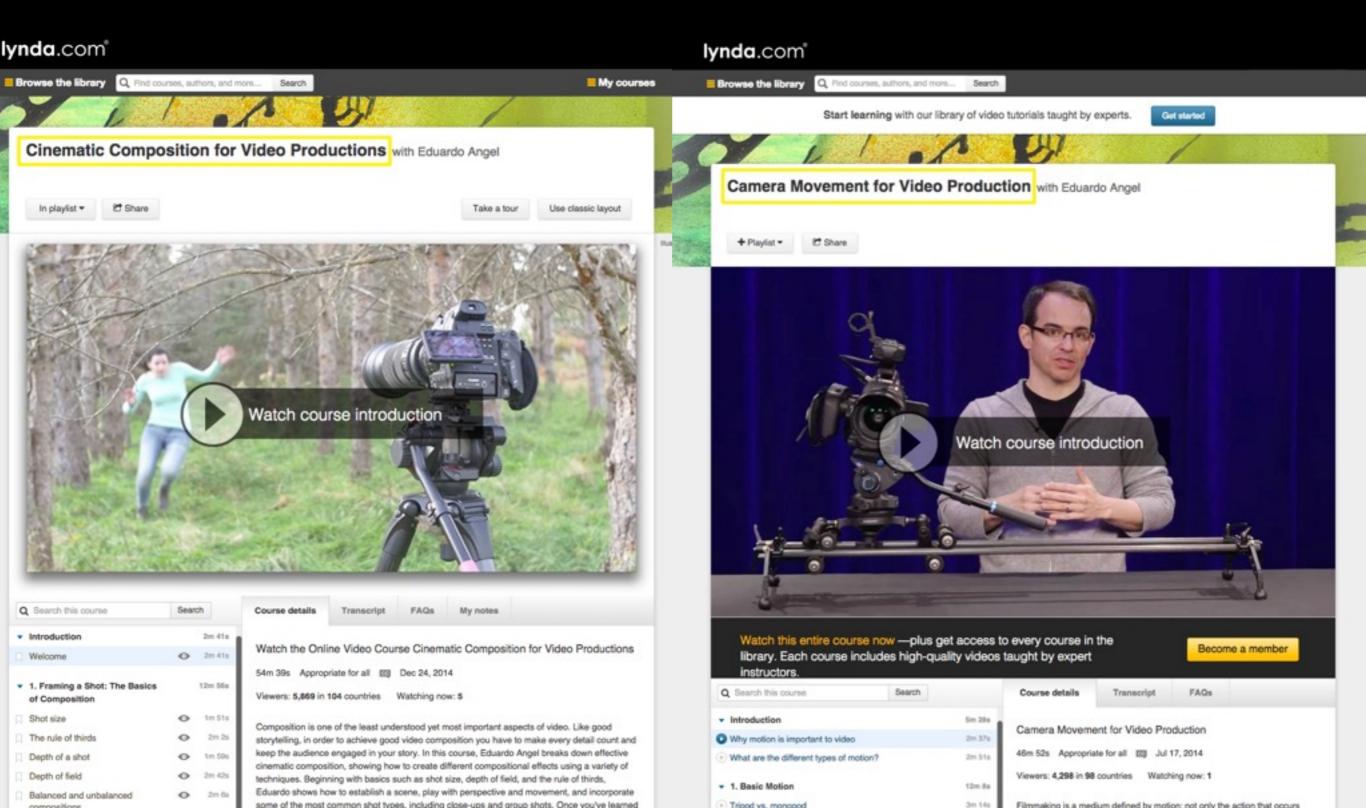

llow

Tweets

Eduardo Angel \* GEA\_Photo

I just started following SVA Masters Digital Photography on @Vimeo: vimeo.com/masterdigitalp...



Eduardo Angel \*

17 Oct

Is a \$350 Neutral Density filter MUCH better than a \$100 one? Read on: bit.ly/1K1XkK2 #video #photography pic.twitter.com/DSEI5IIs9w







Eduardo Angel \* **GEA\_Photo** 

Hi Robert, I haven't compared the Pocket Cam to V-Log on the GH4. Interesting idea though. Please share what you find out! @Robert859

Tweet to GEA\_Photo









SUBSCRIBE

CONNECT

NEWS

#### THE PANASONIC GH4 V-LOG L. GRADED AND UNGRADED SAMPLES.

by Eduardo Angel

Comparing the Panasonic GH4 default camera profiles with the brand new V-Log L.



## learn.eduardoangel.com

# DOWNLOAD DIGITAL HANDOUTS FOR THIS AND OTHER SESSIONS



# www.Lynda.com



# www.Lynda.com



# www.Lynda.com



#### Lynda.com 10-day FREE Trial:

http://www.lynda.com/trial/EduardoAngel