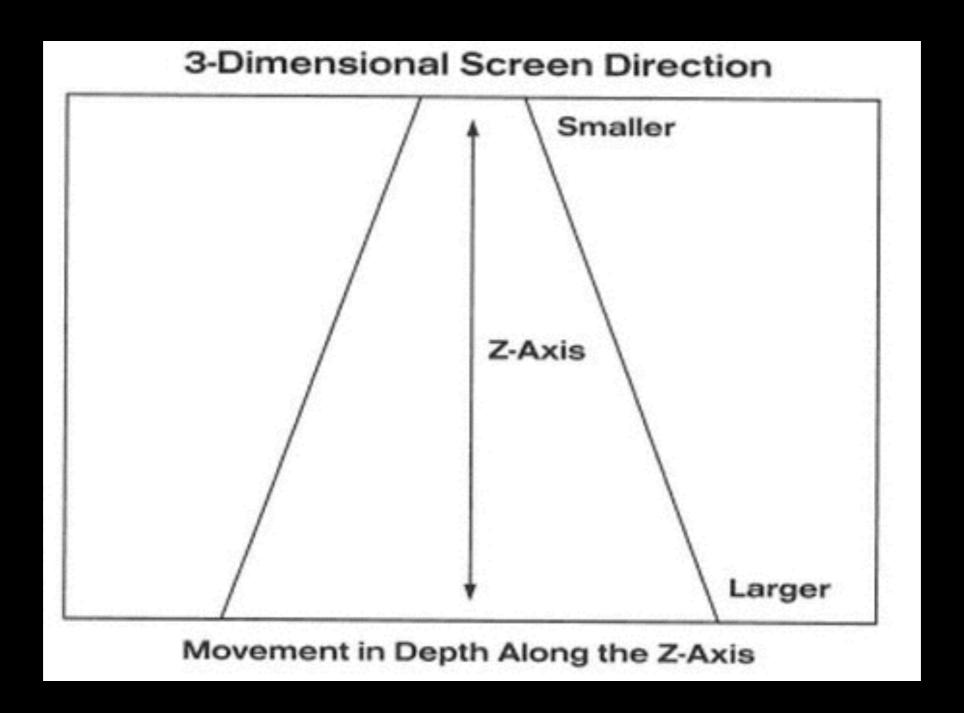

# Understanding and Breaking Composition Rules

PostlProduction World NAB Show 2016







Eduardo Angel Visuals





Establishing
Long Shot
Full Shot
Midshot

#### 2. Camera Angles

Eye Level
Low Angle
High Angle
Overhead Shot
Undershot

#### 3. Camera Movement

Pan

Track

Dolly

Zoom

Tilt

#### CINEMATIC TECHNIQUES

#### 4. Point of View

Dolly In, Zoom Out Conversation Shots Over the Shoulder Face to face Two Shot Over the head

#### 5. Editing

Straight cut Fast Forward Rewind

Slow Motion

Echo

#### Composition

#### Rule of Thirds



# Composition

#### X Axis & Y Axis



#### Composition

#### ZAxis





# The Godfather Francis Coppola vs. Gordon Willis



## "Citizen Kane" by Orson Welles



















#### The "Hourglass" Shooting Approach



**ESTABLISHING SHOT** MEDIUM SHOT **CLOSE-UP** XCU XCU **CLOSE-UP** MEDIUM SHOT ESTABLISHING SHOT

# Sympathy for Mr. Vengeance by Chan-wook Park





## Breaking the Fourth Wall



## Breaking the Fourth Wall



# ADDITIONAL RESOURCES

## @EA\_Photo



#### Eduardo Angel ★

Emmy Award winning Visual Storyteller |
Tech Consultant | Cofounder
TheDigitalDistillery.com | SVA & ICP
Faculty | SCAD Mentor | Lynda.com
Author

Brooklyn, NY

@ eduardoangel.com

Joined April 2010

#### 346 Photos and videos





Who to follow · Refresh · View all

Radiolab @ @Radiolab

Follow

NAB @ @nabtweets

Find friends

Edit profile

New York Trends - change

#F