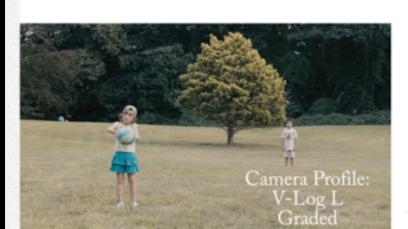

#### THE PANASONIC GH4 V-LOG L. GRADED AND UNGRADED SAMPLES.

by Eduardo Angel

Comparing the Panasonic GH4 default camera profiles with the brand new V-Log L.