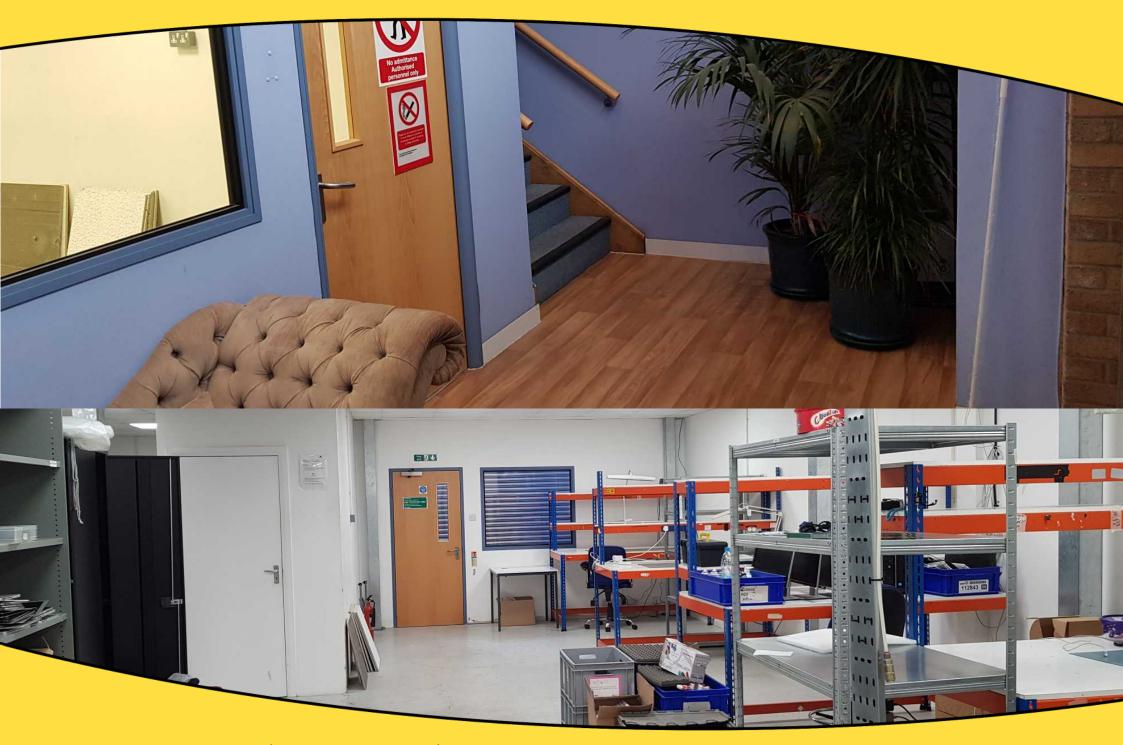

There is a glazed panel frontage with double personnel doors behind which there is an electrically operated roller shutter offering additional security.

The unit has been laid out to provide production/storage space at ground floor level and the first floor is laid out principally for offices.

### Features

- Modern quality unit
- Ground floor reception
- Ground floor kitchen/staff room
- Ground floor WC's
- Suspended ceilings on the first floor with LED lighting
- Air conditioning