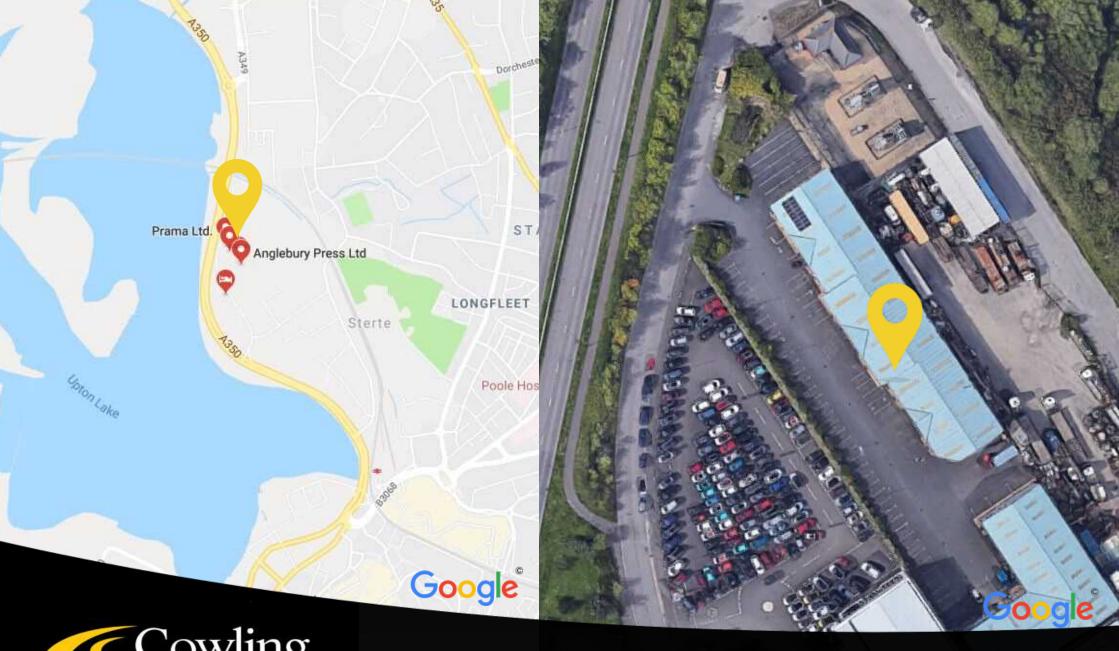

#### Location

The property is located within an established commercial development on the outskirts of Poole town centre. The site has a prominent position overlooking the A350 Holes Bay dual carriageway, which links at its northern end with the A35 and in turn provides a link to the remainder of the strategic road network in the area.

The property has the benefit of being within close proximity to Poole town centre and the main line railway station which has a direct link to London Waterloo.