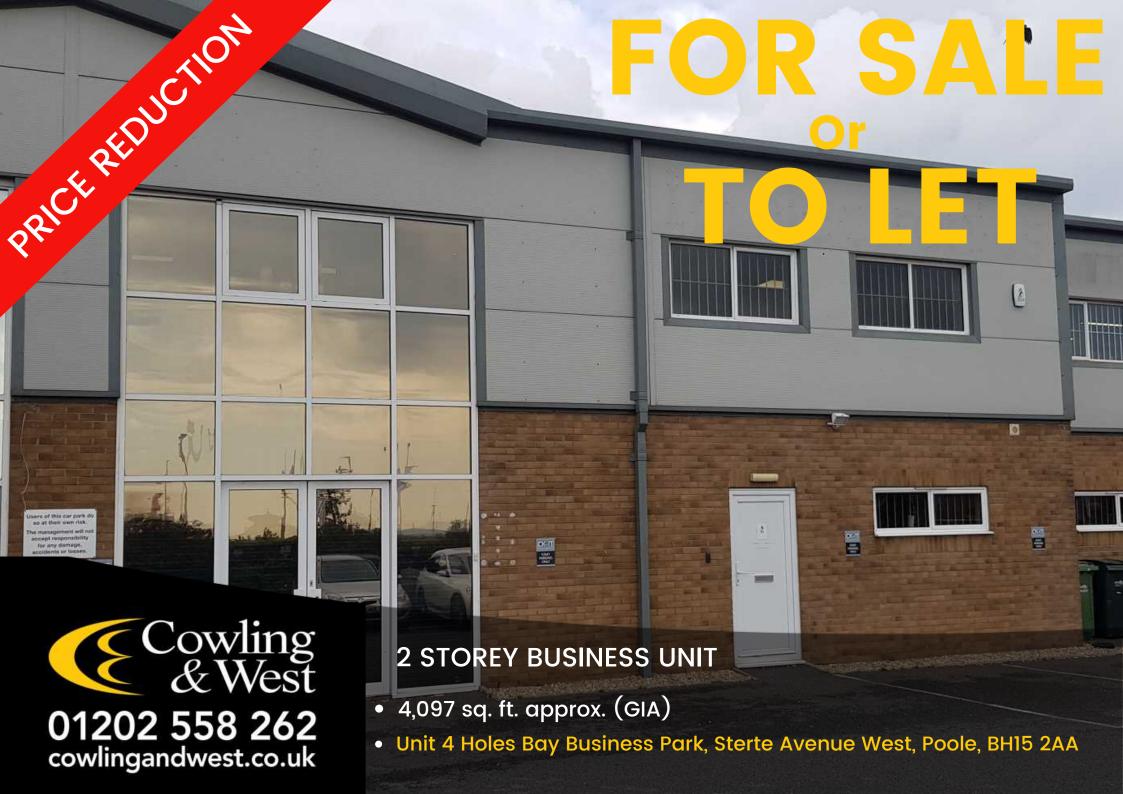

Unit 4 Holes Bay Business Park, Sterte Avenue West, Poole, BH15 2AA

# Description

The property comprises a mid-terrace modern style building constructed in the early 2000's. It is a steel portal frame construction with part brick and part profile steel cladding elevations under an insulated profile steel clad roof.

### Accommodation

Ground floor production area 2,129 sq. ft.

First floor offices 1,968 sq. ft.

TOTAL 4,097 sq. ft.

These areas have been calculated on a gross internal basis in accordance with the Royal Institution of Chartered Surveyors Code of Measuring Practice.

### Tenure

Freehold - £400,000

**GOOGLE STREET VIEW** 

VIEW LOCATION MAP