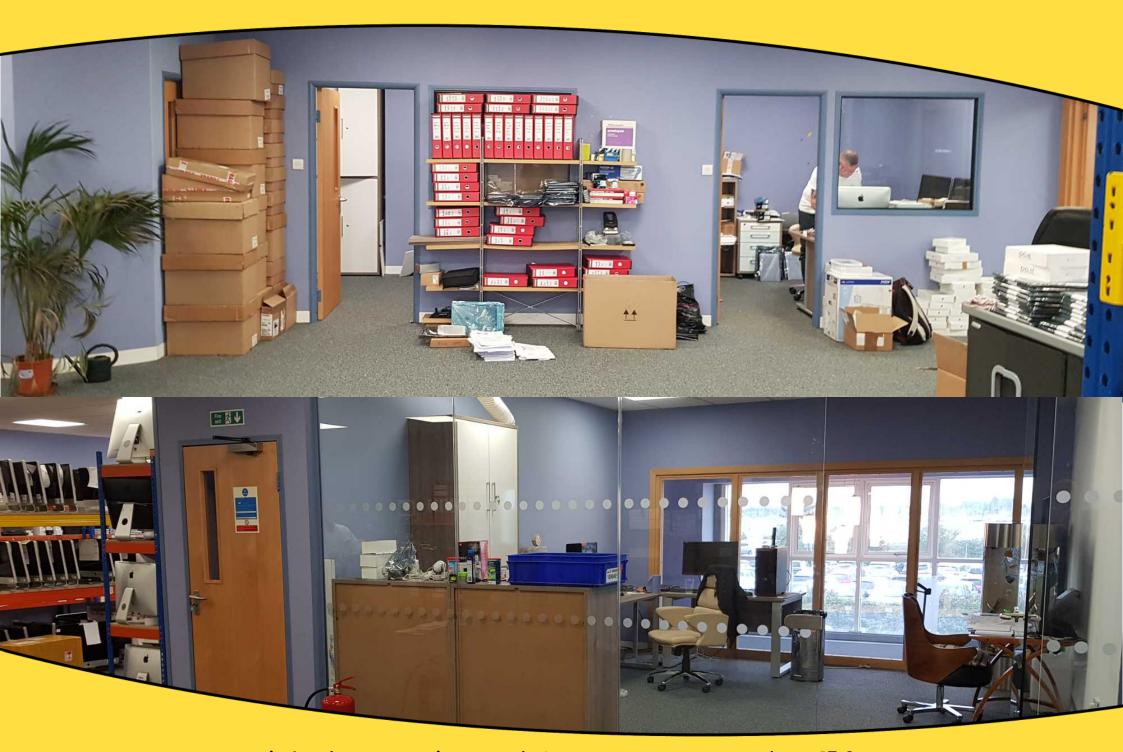

There is a glazed panel frontage with double personnel doors behind which there is an electrically operated roller shutter offering additional security.

The unit has been laid out to provide production/storage space at ground floor level and the first floor is laid out principally for offices.

### Features

- Modern quality unit
- Ground floor reception
- Ground floor kitchen/staff room
- Ground floor WC's
- Suspended ceilings on the first floor with LED lighting
- Air conditioning