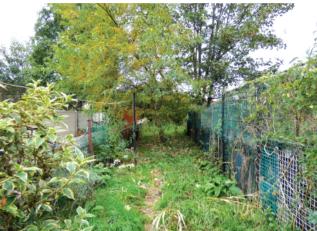

# Description

- A two storey semi-detached house
- The interior, which has gas central heating and double glazing, requires modernisation
- Long west facing rear garden with garden plot extension potential for properties fronting Rymer Road