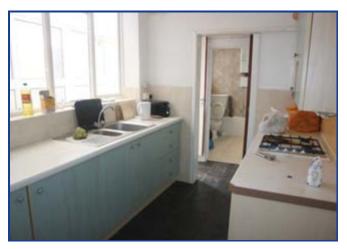

## **ACCOMMODATION**

**GROUND FLOOR** 

Hallway

Bedroom 1: 13ft 6in max x 8ft 10in Lounge: 13ft 2in x 12ft 7in max

Kitchen

Rear hall W.C.

Lean to: 19ft 7in x 4ft 7in

FIRST FLOOR