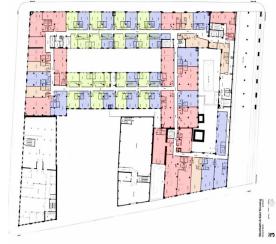

# Program Distribution

Demolished Area 190,000 gross sqft

Constructed Area 187,480 gross sqft

### Program Breakdown

Retail + Community Facility 44,610 gross sq. ft. 37,110 rentable sq. ft.

Residential 142,870 gross sq. ft. 119,150 rentable sq. ft.

Amenity 10,000 gross sq. ft.

### Ground Floor

- Predominantly commercial retail spaces
- The residential entrance is accessed through the courtyard for more private and quiet experience
- The commercial lobby is located on the corner of Bank and Washington Street

### Third Floor

- Residential units are first introduced on the western portion on the third floor - maximize units with water views
- -A large portion of the community facility and amenity space for this building is located on the eastern portion of the third floor - connect and activated the outdoor terraces

### Base Floor

- Plan for Floor 4, 5, 6
- Western portion with 8 Units/ floor
  - (5) River View Units
  - (3) Courtyard View Units
- Eastern portion with 14 Units/ floor
  - (8) Street View Units
  - (7) Courtyard View Units

## Typical Floor Plan - Tower

- Plan for Floor 7 13
- Western portion with 4 Units/ floor
  - (2) River View Units
  - (2) Courtyard View Units
- Eastern portion with 8 Units/ floor
  - (4) Street View Units
  - (4) Courtyard View Units