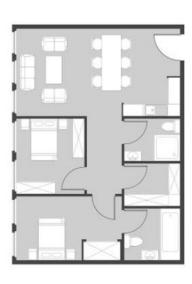

### Base Floor

- Plan for Floor 4, 5, 6
- Western portion with 8 Units/ floor
  - (5) River View Units
  - (3) Courtyard View Units
- Eastern portion with 14 Units/ floor
  - (8) Street View Units
  - (7) Courtyard View Units

## Typical Floor Plan - Tower

- Plan for Floor 7 13
- Western portion with 4 Units/ floor
  - (2) River View Units
  - (2) Courtyard View Units
- Eastern portion with 8 Units/ floor
  - (4) Street View Units
  - (4) Courtyard View Units

### Detailed Unit Plans

Studio Apartment

1 Bed Apartment

2 Bed Apartment

3 Bed Apartment