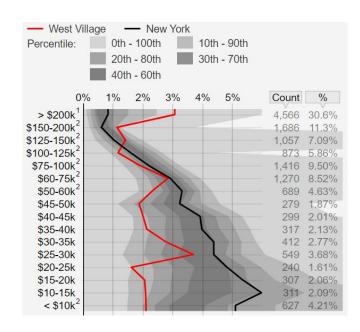

# Local Demographics

#### Age Profile

| (Median)            | West Village | NYC      |
|---------------------|--------------|----------|
| Household Size      | 2            | 3        |
| Household<br>Income | \$124,200    | \$55,200 |

#### Household Income

|                                        | West Village |
|----------------------------------------|--------------|
| Total Population                       | 30,738       |
| Median Age                             | 38.3         |
| Male / Female                          | 50%          |
| Citizen US Born                        | 81%          |
| Households without Children            | 90%          |
| Transport to Work by subway or walking | 80%          |