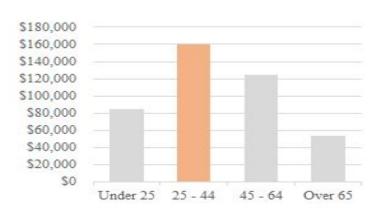

al Amenities** 

**DESIGN NARRATIVE** 

# Local Demographics

#### Age Profile



| (Median)            | West Village | NYC      |
|---------------------|--------------|----------|
| Household Size      | 2            | 3        |
| Household<br>Income | \$124,200    | \$55,200 |

#### Household Income



|                                        | West Village |
|----------------------------------------|--------------|
| Total Population                       | 30,738       |
| Median Age                             | 38.3         |
| Male / Female                          | 50%          |
| Citizen US Born                        | 81%          |
| Households without Children            | 90%          |
| Transport to Work by subway or walking | 80%          |

#### Median Income by Age



# Westbeth Zoning Analysis

| R9 (MIH/VIH)    |                    |  |  |  |  |  |  |
|-----------------|--------------------|--|--|--|--|--|--|
| Building Height | 165 ft (w/qgf)     |  |  |  |  |  |  |
| Residential FAR | 8.0                |  |  |  |  |  |  |
| Lot Coverage    | 100%               |  |  |  |  |  |  |
| Base Height     | 60 ft - 125 ft     |  |  |  |  |  |  |
|                 | Sky exposure       |  |  |  |  |  |  |
|                 | plane beginning at |  |  |  |  |  |  |
| Setback         | 85 ft              |  |  |  |  |  |  |

| R9 (STANDARD)   |                    |  |  |  |  |  |  |
|-----------------|--------------------|--|--|--|--|--|--|
| Building Height | 135 ft (w/qgf)     |  |  |  |  |  |  |
| Residential FAR | 7.52               |  |  |  |  |  |  |
|