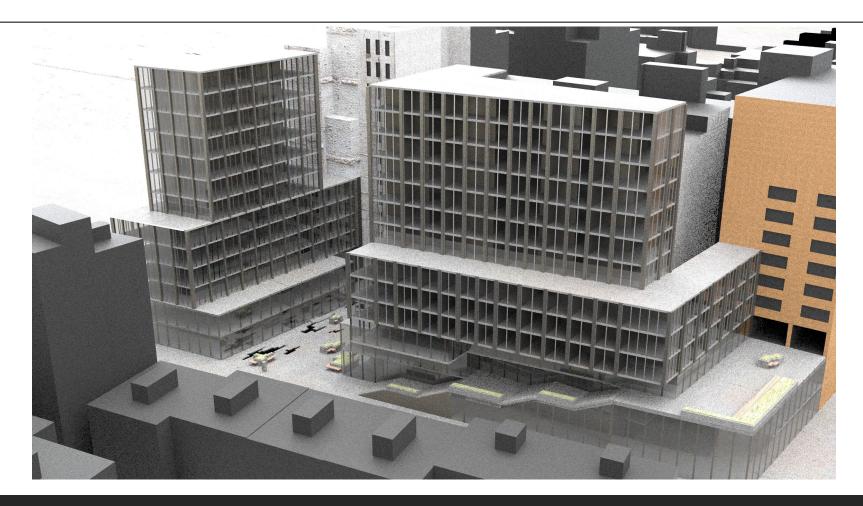

-term future of Westbeth for its residence and open its history to a new audience.



### Aims – Westbeth Renewed

- To commit to ensuring 384 artist houses remain intact
- Rebuild the southeast and southwest buildings for II. market rental apartments targeting Millennial consumers
- Activation of public spaces III.

- Maintaining and Upgrading Community Space IV.
- Introduction of Retail and F&B to draw footfall to Westbeth



# The Proposal

- 142,870 additional residential rentable sq. ft.
- 161 Apartments (Studio 3 Beds)
- 30,000 sq. ft. of retail and F&B on ground and lower floors
- •7,000 sq. ft. of community facilities on 2nd floor of east tower
- •10,000 sq. ft. of amenity space for both towers
- Courtyard and additional outdoor areas activated



MARKET ANALYSIS



# Aerial View



### Contents

TAB A - Team Information & Executive Summary

TAB B – Proposal Narrative & Project Summary

**TAB C – Market Analysis & Community Giveback** 

TAB D – Design Narrative

TAB E – Financial Narrative

**APPENDIX** 

### Site Map

Site is located in the Lower Manhattan, New York
City in the West Village neighborhood. The West
Village is one of the most expensive areas in the
United States and has had an increase in the number
of developments - particularly areas near the
Hudson River.

•Westbeth Artist Housing was conceived in 1960 and, containing 384 units is the largest artist residence in the world

 Located in the old Bell Laboratories it is one of the first examples of adaptive reuse of industrial units for artist use in USA



# Site Linkage – Transport Links

#### Road: