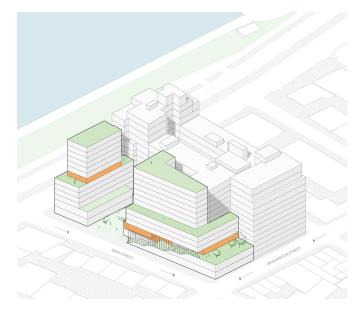

# Aerial View

### Site Map

Site is located in the Lower Manhattan, New York
City in the West Village neighborhood. The West
Village is one of the most expensive areas in the
United States and has had an increase in the number
of developments - particularly areas near the
Hudson River.

•Westbeth Artist Housing was conceived in 1960 and, containing 384 units is the largest artist residence in the world

 Located in the old Bell Laboratories it is one of the first examples of adaptive reuse of industrial units for artist use in USA