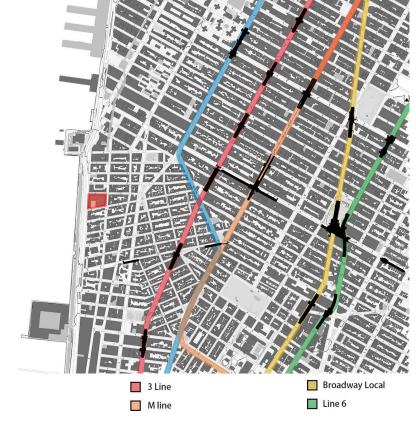

# Site Linkage – Transport Links

#### Road:

- Well connect by road with the site lying directly adjacent to West Side Highway - Brooklyn easily accessible from the site, with Brooklyn Bridge accessible in 10 minutes and Manhattan Bridge within 15 minutes.
- Queens and the Upper East side are the areas of the city that are least accessible to our site via road

#### Train:

- 14th St / 8th Avenue station is the closest 9 minutes walk away. Access to the A,C,E lines. This provides access to Brooklyn direct access to JFK airport and Queens
- 14th Street is also 9 minutes by foot. Access to the 1,2,3 lines which links the site to uptown Manhattan and parts of Brooklyn.
- Christopher Street subway is 10 minutes. Access to the 1 and 2 lines. Access to PATH network linking midtown Manhattan to the north and Newark, Jersey City and Hoboken
- Penn Station is accessible in circa 15 minutes via either 1,2,3 line from 14th Street. This then provides access to the LIRR, New Jersey Transit \_ Site or Amtrak.

#### Bike:

- Citi Bike docking station on the south east corner of building

Transportation Links

A line

**DESIGN NARRATIVE** 