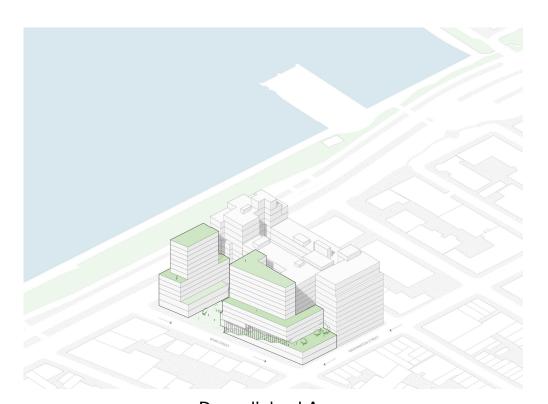

# Aerial View

# Program Distribution

Demolished Area 190,000 gross sqft

Constructed Area 187,480 gross sqft

### Program Breakdown

Retail + Community Facility 44,610 gross sq. ft. 37,110 rentable sq. ft.

Residential 142,870 gross sq. ft. 119,150 rentable sq. ft.

Amenity 10,000 gross sq. ft.