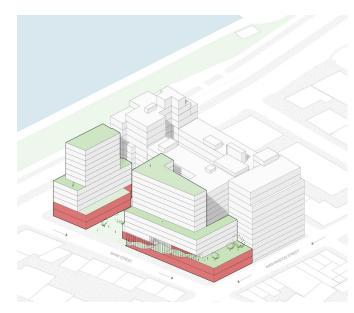

### **Exterior Circulation**

Exterior grand pathway as a design strategy which:

- enhances the experiential relationship between the existing and the new building
- integrates and activates the existing outdoor spaces
- creates a series of unique multi-leveled outdoor spaces for community engagement

The outdoor spaces increase the porosity of the building as a whole and function as the connective tissue between the old and the new.

### Ground Floor

- Predominantly commercial retail spaces
- The residential entrance is accessed through the courtyard for more private and quiet experience
- The commercial lobby is located on the corner of Bank and Washington Street