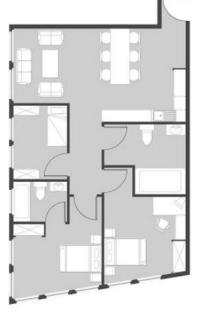

### Base Floor

- Plan for Floor 4, 5, 6
- Western portion with 8 Units/ floor
  - (5) River View Units
  - (3) Courtyard View Units
- Eastern portion with 14 Units/ floor
  - (8) Street View Units
  - (7) Courtyard View Units

## Typical Floor Plan - Tower

- Plan for Floor 7 13
- Western portion with 4 Units/ floor
  - (2) River View Units
  - (2) Courtyard View Units
- Eastern portion with 8 Units/ floor
  - (4) Street View Units
  - (4) Courtyard View Units

### Detailed Unit Plans

Studio Apartment

1 Bed Apartment

2 Bed Apartment

3 Bed Apartment