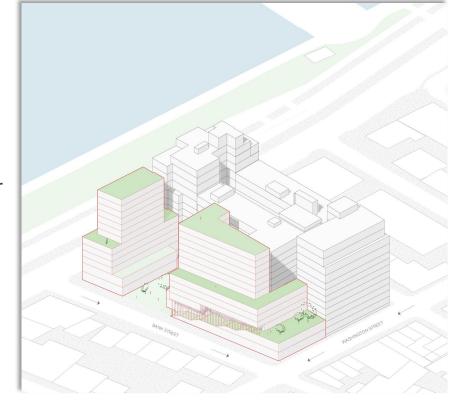

# The Proposal

- 142,870 additional residential rentable sq. ft.
- 161 Apartments (Studio 3 Beds)
- 30,000 sq. ft. of retail and F&B on ground and lower floors
- •7,000 sq. ft. of community facilities on 2nd floor of east tower
- •10,000 sq. ft. of amenity space for both towers
- Courtyard and additional outdoor areas activated

# Aerial View