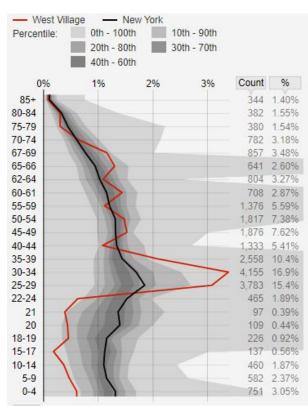

# Local Demographics

#### Age Profile

| (Median)            | West Village | NYC      |
|---------------------|--------------|----------|
| Household Size      | 2            | 3        |
| Household<br>Income | \$124,200    | \$55,200 |

#### Household Income

|                                        | West Village |
|----------------------------------------|--------------|
| Total Population                       | 30,738       |
| Median Age                             | 38.3         |
| Male / Female                          | 50%          |
| Citizen US Born                        | 81%          |
| Households without Children            | 90%          |
| Transport to Work by subway or walking | 80%          |