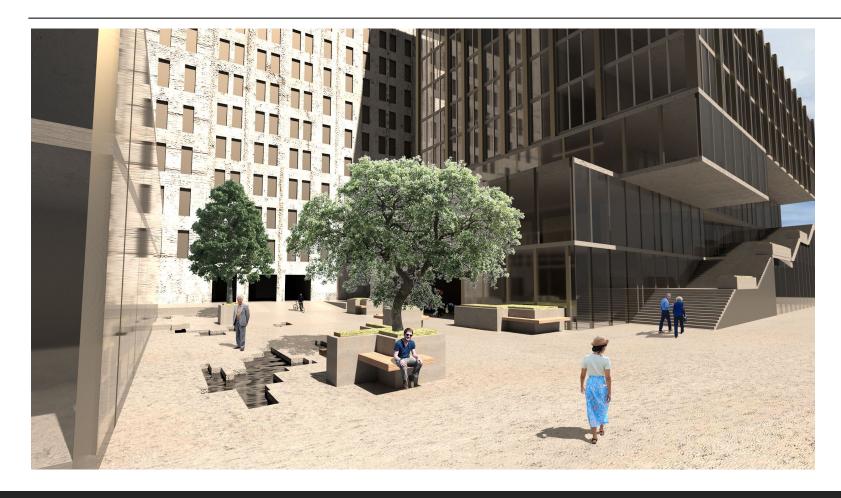

-A large portion of the community facility and amenity space for this building is located on the eastern portion of the third floor - connect and activated the outdoor terraces



### Base Floor

- Plan for Floor 4, 5, 6
- Western portion with 8 Units/ floor
  - (5) River View Units
  - (3) Courtyard View Units
- Eastern portion with 14 Units/ floor
  - (8) Street View Units
  - (7) Courtyard View Units



## Typical Floor Plan - Tower

- Plan for Floor 7 13
- Western portion with 4 Units/ floor
  - (2) River View Units
  - (2) Courtyard View Units
- Eastern portion with 8 Units/ floor
  - (4) Street View Units
  - (4) Courtyard View Units



### Detailed Unit Plans









Studio Apartment

1 Bed Apartment

2 Bed Apartment

3 Bed Apartment

### Precedents





# Central Courtyard View



### Outdoor Terrace View



MARKET ANALYSIS

31

### Contents

TAB A - Team Information & Executive Summary

TAB B – Proposal Narrative & Project Summary

TAB C – Demographics and Surrounding Community

TAB D – Design Narrative

**TAB E – Financial Narrative** 

**APPENDIX** 

# Summary & Unit Mix

|                                 | West Tower | East Tower | Existing | Total |
|---------------------------------|------------|------------|----------|-------|
| Affordable Housing Preservation | 0          | 0          | 360      | 360   |
| Affordable Housing Construction | 0          | 80         | 0        | 80    |
| Market Rental Rate Construction | 60         | 21         | 0        | 81    |
| Total                           | 60         | 101        | 360      | 521   |

| New