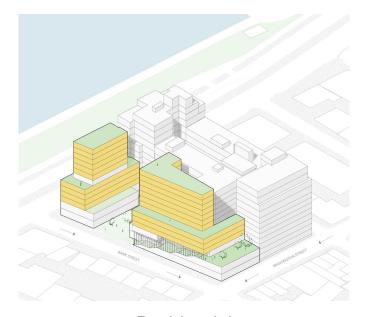

# Program Distribution

Demolished Area 190,000 gross sqft

Constructed Area 187,480 gross sqft

### Program Breakdown

Retail + Community Facility 44,610 gross sq. ft. 37,110 rentable sq. ft.

Residential 142,870 gross sq. ft. 119,150 rentable sq. ft.

Amenity 10,000 gross sq. ft.