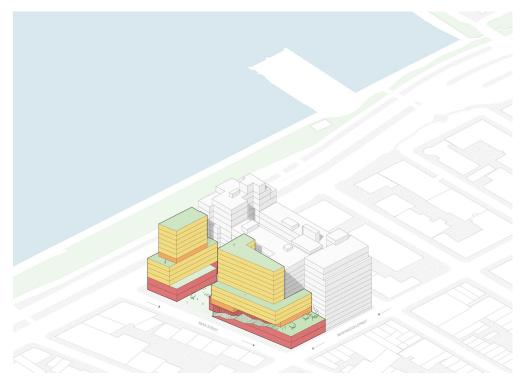

# Program Distribution

Demolished Area 190,000 gross sqft

Constructed Area 187,480 gross sqft

### Program Breakdown

Retail + Community Facility 44,610 gross sq. ft. 37,110 rentable sq. ft.

Residential 142,870 gross sq. ft. 119,150 rentable sq. ft.

Amenity 10,000 gross sq. ft.

### Ground Floor

- Predominantly commercial retail spaces
- The residential entrance is accessed through the courtyard for more private and quiet experience
- The commercial lobby is located on the corner of Bank and Washington Street

### Third Floor

- Residential units are first introduced on the western portion on the third floor - maximize units with water views
- -A large portion of the community facility and amenity space for this building is located on the eastern portion of the third floor - connect and activated the outdoor terraces

### Base Floor

- Plan for Floor 4, 5, 6
- Western portion with 8 Units/ floor
  - (5) River View Units
  - (3) Courtyard View Units
- Eastern portion with 14 Units/ floor
  - (8) Street View Units
  - (7) Courtyard View Units

## Typical Floor Plan - Tower

- Plan for Floor 7 13
- Western portion with 4 Units/ floor
  - (2) River View Units
  - (2) Courtyard View Units
- Eastern portion with 8 Units/ floor
  - (4) Street View Units
  - (4) Courtyard View Units