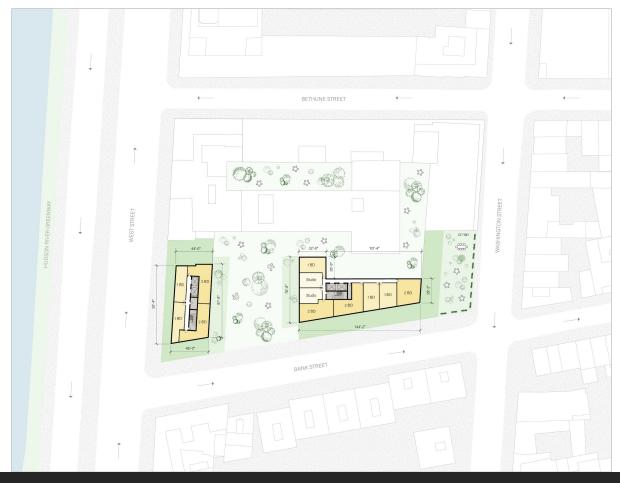

# Program Distribution

Demolished Area 190,000 gross sqft

Constructed Area 187,480 gross sqft

### Program Breakdown

Retail + Community Facility 44,610 gross sq. ft. 37,110 rentable sq. ft.

Residential 142,870 gross sq. ft. 119,150 rentable sq. ft.

Amenity 10,000 gross sq. ft.

### Ground Floor

- Predominantly commercial retail spaces
- The residential entrance is accessed through the courtyard for more private and quiet experience
- The commercial lobby is located on the corner of Bank and Washington Street