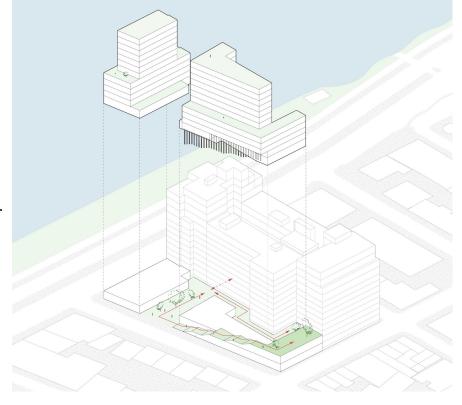

# Program Distribution

Demolished Area 190,000 gross sqft

Constructed Area 187,480 gross sqft

### Program Breakdown

Retail + Community Facility 44,610 gross sq. ft. 37,110 rentable sq. ft.

Residential 142,870 gross sq. ft. 119,150 rentable sq. ft.

Amenity 10,000 gross sq. ft.