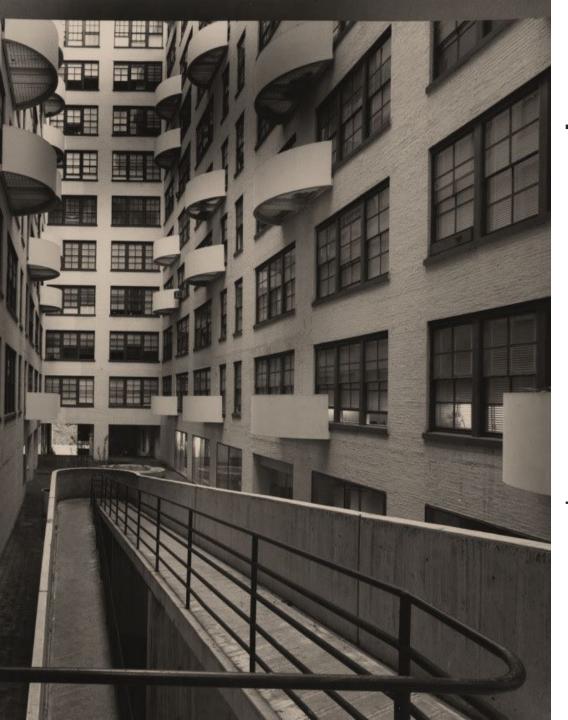

### **Exterior Circulation**

Exterior grand pathway as a design strategy which:

- enhances the experiential relationship between the existing and the new building
- integrates and activates the existing outdoor spaces
- creates a series of unique multi-leveled outdoor spaces for community engagement

The outdoor spaces increase the porosity of the building as a whole and function as the connective tissue between the old and the new.