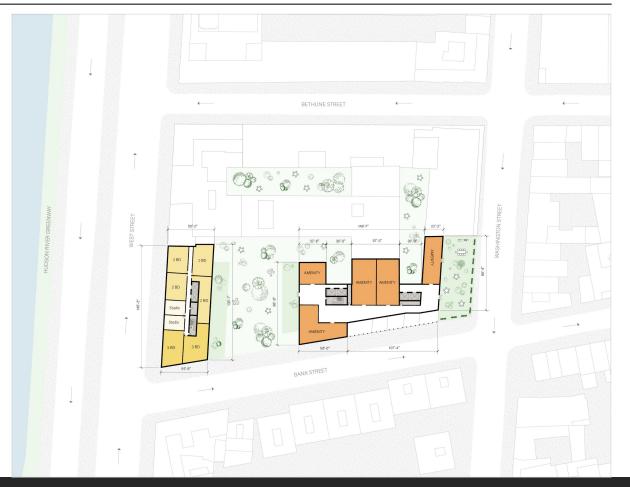

### Third Floor

- Residential units are first introduced on the western portion on the third floor - maximize units with water views
- -A large portion of the community facility and amenity space for this building is located on the eastern portion of the third floor - connect and activated the outdoor terraces

### Base Floor

- Plan for Floor 4, 5, 6
- Western portion with 8 Units/ floor
  - (5) River View Units
  - (3) Courtyard View Units
- Eastern portion with 14 Units/ floor
  - (8) Street View Units
  - (7) Courtyard View Units

## Typical Floor Plan - Tower

- Plan for Floor 7 13
- Western portion with 4 Units/ floor
  - (2) River View Units
  - (2) Courtyard View Units
- Eastern portion with 8 Units/ floor
  - (4) Street View Units
  - (4) Courtyard View Units

### Detailed Unit Plans

Studio Apartment

1 Bed Apartment

2 Bed Apartment

3 Bed Apartment