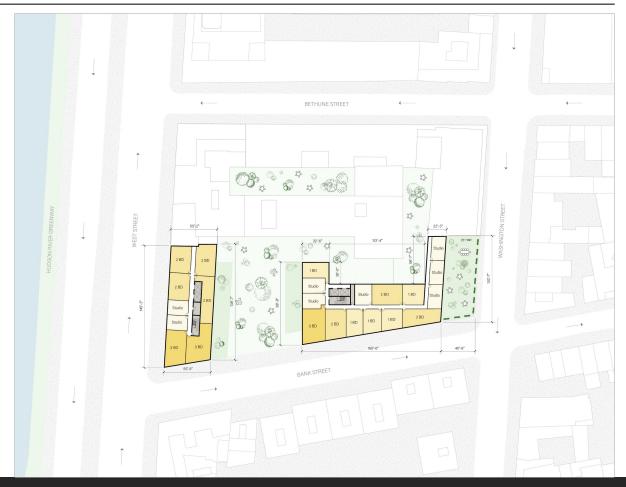

# Program Distribution

Demolished Area 190,000 gross sqft

Constructed Area 187,480 gross sqft

### Program Breakdown

Retail + Community Facility 44,610 gross sq. ft. 37,110 rentable sq. ft.

Residential 142,870 gross sq. ft. 119,150 rentable sq. ft.

Amenity 10,000 gross sq. ft.

### Ground Floor

- Predominantly commercial retail spaces
- The residential entrance is accessed through the courtyard for more private and quiet experience
- The commercial lobby is located on the corner of Bank and Washington Street

### Third Floor

- Residential units are first introduced on the western portion on the third floor - maximize units with water views
- -A large portion of the community facility and amenity space for this building is located on the eastern portion of the third floor - connect and activated the outdoor terraces

### Base Floor

- Plan for Floor 4, 5, 6
- Western portion with 8 Units/ floor
  - (5) River View Units
  - (3) Courtyard View Units
- Eastern portion with 14 Units/ floor
  - (8) Street View Units
  - (7) Courtyard View Units

## Typical Floor Plan - Tower

- Plan for Floor 7 13
- Western portion with 4 Units/ floor
  - (2) River View Units
  - (2) Courtyard View Units
- Eastern portion with 8 Units/ floor
  - (4) Street View Units
  - (4) Courtyard View Units