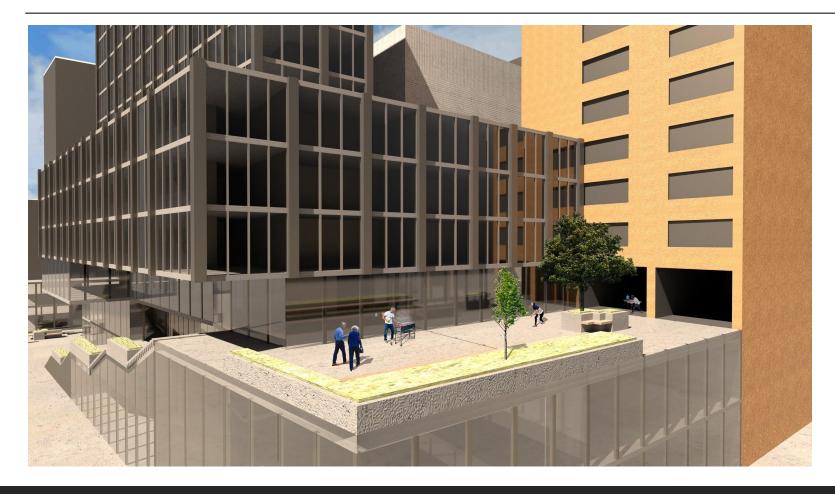

### **Exterior Circulation**

Exterior grand pathway as a design strategy which:

- enhances the experiential relationship between the existing and the new building
- integrates and activates the existing outdoor spaces
- creates a series of unique multi-leveled outdoor spaces for community engagement

The outdoor spaces increase the porosity of the building as a whole and function as the connective tissue between the old and the new.

### Ground Floor

- Predominantly commercial retail spaces
- The residential entrance is accessed through the courtyard for more private and quiet experience
- The commercial lobby is located on the corner of Bank and Washington Street