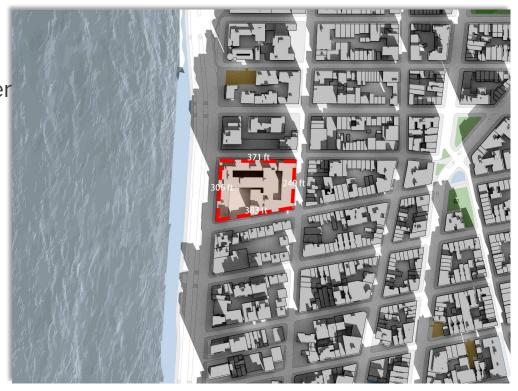

### Site Map

Site is located in the Lower Manhattan, New York
City in the West Village neighborhood. The West
Village is one of the most expensive areas in the
United States and has had an increase in the number
of developments - particularly areas near the
Hudson River.

•Westbeth Artist Housing was conceived in 1960 and, containing 384 units is the largest artist residence in the world

 Located in the old Bell Laboratories it is one of the first examples of adaptive reuse of industrial units for artist use in USA