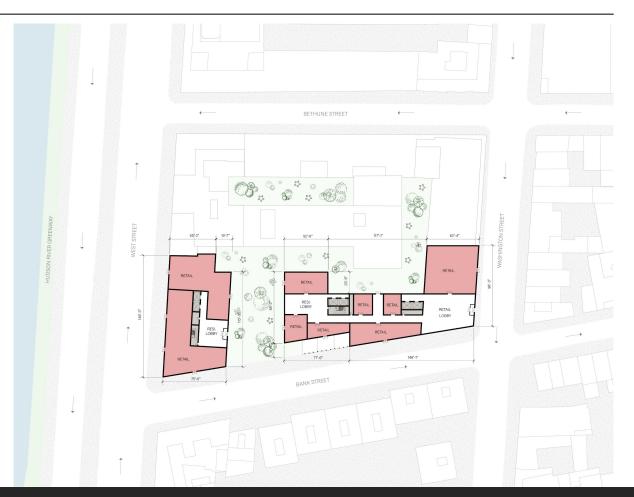

### Ground Floor

- Predominantly commercial retail spaces
- The residential entrance is accessed through the courtyard for more private and quiet experience
- The commercial lobby is located on the corner of Bank and Washington Street

# Retail and F&B Strategy

#### Retail

- Art x Fashion
  - Onsite Customization (Superga)
  - Contemporary Fashion (Bleecker St brands as inspiration)
  - Lifestyle

#### F&B

- Destination
  - Artisan coffee (Blue Bottle Coffee / Banter Coffee)
  - Hudson River view bar
  - Contemporary food offer (Vegan)
  - Open area services to allow for rotational outdoor pop ups