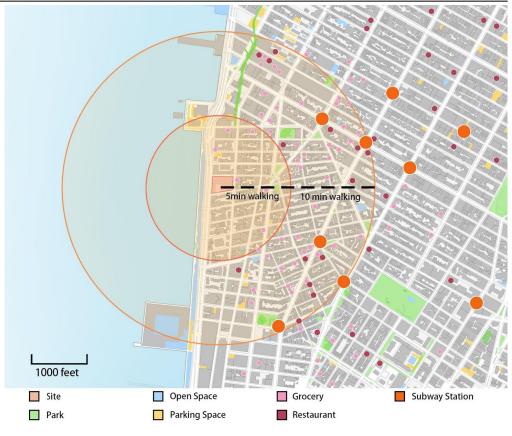

# Site Linkage – Transport Links

#### Train:

- 14th St / 8th Avenue station is the closest 9 minutes walk away. Access to the A,C,E lines. This provides access to Brooklyn direct access to JFK airport and Queens
- 14th Street is also 9 minutes by foot. Access to the 1,2,3 lines which links the site to uptown Manhattan and parts of Brooklyn.
- Christopher Street subway is 10 minutes. Access to the 1 and 2 lines. Access to PATH network linking midtown Manhattan to the north and Newark, Jersey City and Hoboken
- Penn Station is accessible in circa 15 minutes via either 1,2,3 line from 14th Street. This then provides access to the LIRR, New Jersey Transit \_ Site or Amtrak.

#### Bike:

- Citi Bike docking station on the south east corner of building

Transportation Links

A line

**DESIGN NARRATIVE** 