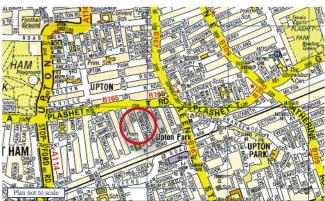

#### Location

- Located near to the junction of Lucas Avenue and Harold Road
- An extensive range of shopping facilities can be found nearby along Green Street and Plashet Road
- Recreational amenities of West Ham Park and Plashet Park are both easily accessible
- Opton Park (District and Hammersmith & City Lines)