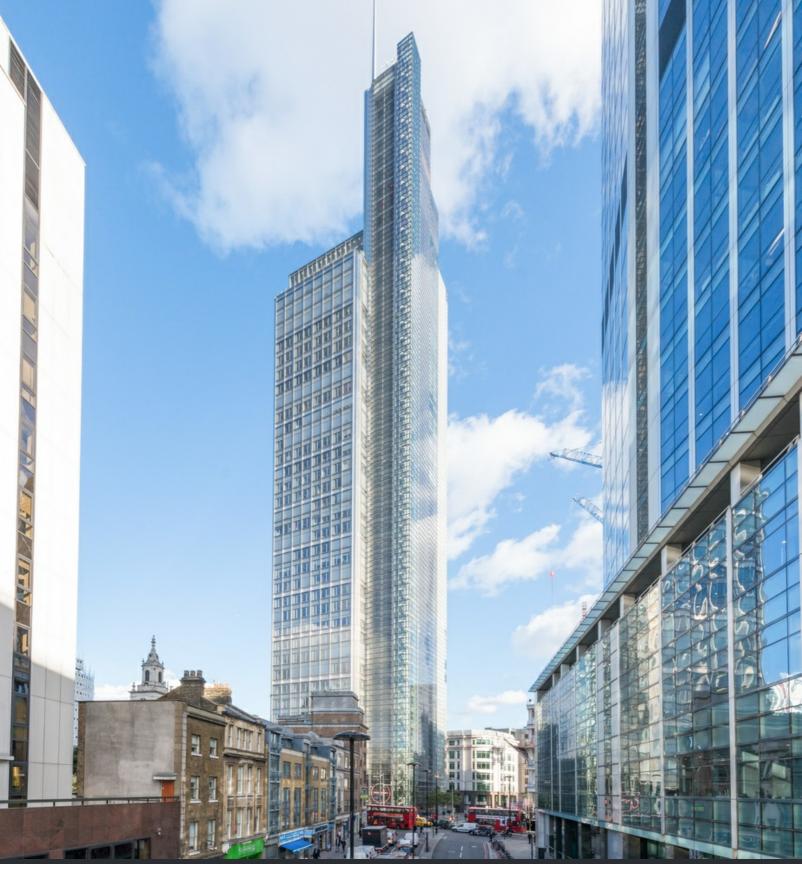

## Grade A Office Space with High Quality Fit-Out

Constructed in 2011, Salesforce Tower comprises a striking skyscraper in the heart of the City of London and located virtually opposite the new Elizabeth line at Liverpool Street station.

The building benefits from an impressive triple height reception, featuring a stunning tropical aquarium, concierge reception and destination call lifts.

There are 37 office floors and the building totals approx. 450,000 square feet of Grade A office space with destination bars and restaurants at the very top of the building, which benefit from their own dedicated lifts.