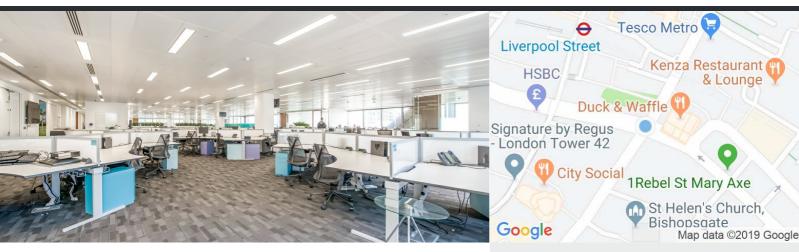

#### **Highlights**

- Available on an Assignment (Inside the Act) for a term expiring June 2023
- Second floor (12,950 sq ft) benefits from a high quality fit-out

| Floor  | Size sq ft | Service charge psf | Rates psf | Status    |
|--------|------------|--------------------|-----------|-----------|
| Second | 12,950     | £17.95             | £24.65    | Available |

\* All sizes NIA

SECOND FLOOR