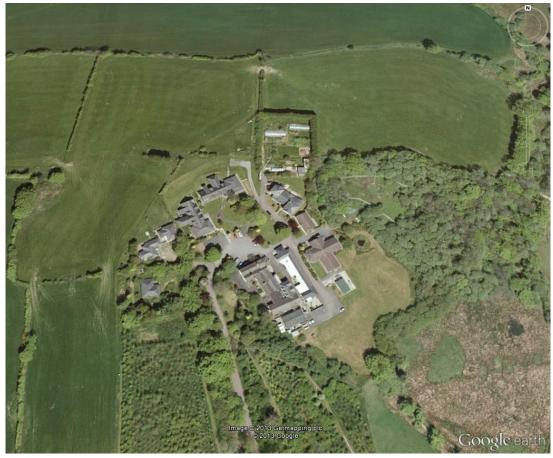

### Location

Blackerton occupies a picturesque rural position just off the B3227 on the southern fringes of Exmoor (1.5 miles). The property is within 3 miles of the North Devon link road (A361), providing easy access to Tiverton and the M5 motorway at Junction 27 (approximately 15 miles to the south east) and South Molton (approx 10 miles to the west). Dulverton, which is approximately 6 miles' driving distance and is known as the Gateway to Exmoor, provides a variety of shopping and other amenities.

# Description

The Classroom Building forms part of the former Blackerton Care Village, predominantly used as residential care accommodation. This property provides workshop and classroom facilities, previously used for general assembly and workshop classes when the Blackerton Care Village was in operation.