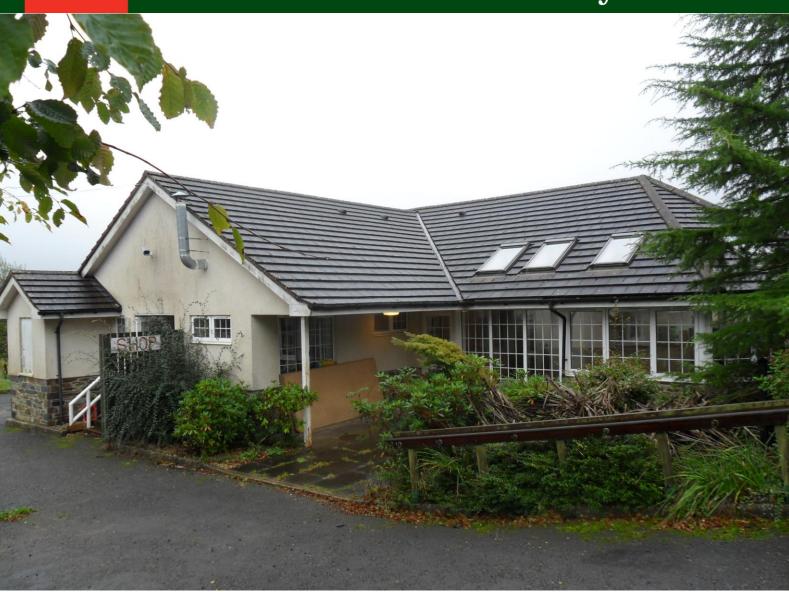

## The Classroom Building, Blackerton, East Anstey, Devon, EX16 9JT

- Attractive rural yet accessible location within 8 minutes' drive of the A361 North Devon Link Road.
- Part of the former Blackerton Care Village.
- Potential for alternative uses subject to planning.
- Total area 364.05 sq m / 3,920 sq ft, plus surrounding grounds.
- Available freehold.

# Description

The Classroom Building forms part of the former Blackerton Care Village, predominantly used as residential care accommodation. This property provides workshop and classroom facilities, previously used for general assembly and workshop classes when the Blackerton Care Village was in operation.

Internally the premises provides a total of three large workshops as well as a conservatory meeting room; DDA compliant, male and female WC facilities, as well as further ancillary accommodation. This property includes the surrounding land as shown on the plan provided.