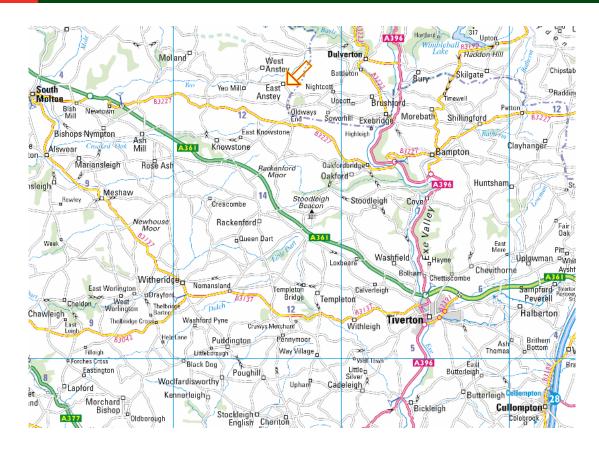

### Location

Blackerton occupies a picturesque rural position just off the B3227 on the southern fringes of Exmoor (1.5 miles). The property is within 3 miles of the North Devon link road (A361), providing easy access to Tiverton and the M5 motorway at Junction 27 (approximately 15 miles to the south east) and South Molton (approx 10 miles to the west). Dulverton, which is approximately 6 miles' driving distance and is known as the Gateway to Exmoor, provides a variety of shopping and other amenities.