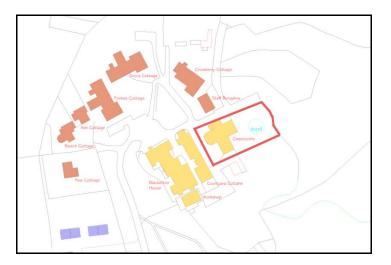

Internally the premises provides a total of three large workshops as well as a conservatory meeting room; DDA compliant, male and female WC facilities, as well as further ancillary accommodation. This property includes the surrounding land as shown on the plan provided.

## The Classroom Building, Blackerton, East Anstey, Devon, EX16 9JT

- Attractive rural yet accessible location within 8 minutes' drive of the A361 North Devon Link Road.
- Part of the former Blackerton Care Village.
- Potential for alternative uses subject to planning.
- Total area 364.05 sq m / 3,920 sq ft, plus surrounding grounds.
- Available freehold.