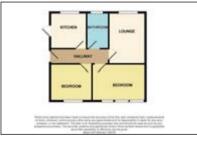

### **Description:**

**Accomodation:** Lounge ( $4.8m \times 2.7m$ ), Kitchen with door to balcony ( $2.9m \times 2.9m$ ), Bedroom one ( $4.4m \times 3.5m$ ), Bedroom two ( $2.9m \times 3.5m$ ) Bathroom ( $1.6m \times 2.8m$ )