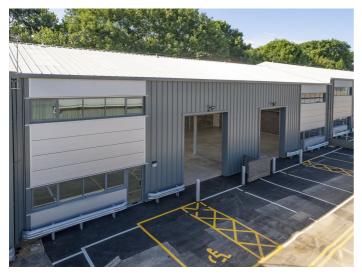

### TO LET - NEW BUILD INDUSTRIAL UNITS

2,067 sq.ft - 8,268 sq.ft (192.03 m<sup>2</sup> - 768.12 m<sup>2</sup>)

#### Accommodation

The accommodation comprises 4 new built industrial units which all include loading bays, electric shutters, car parking, secure cycle storage area for 2 cycles and W.C. The units are part of a secure estate which is CCTV monitored on a 24/7 basis.