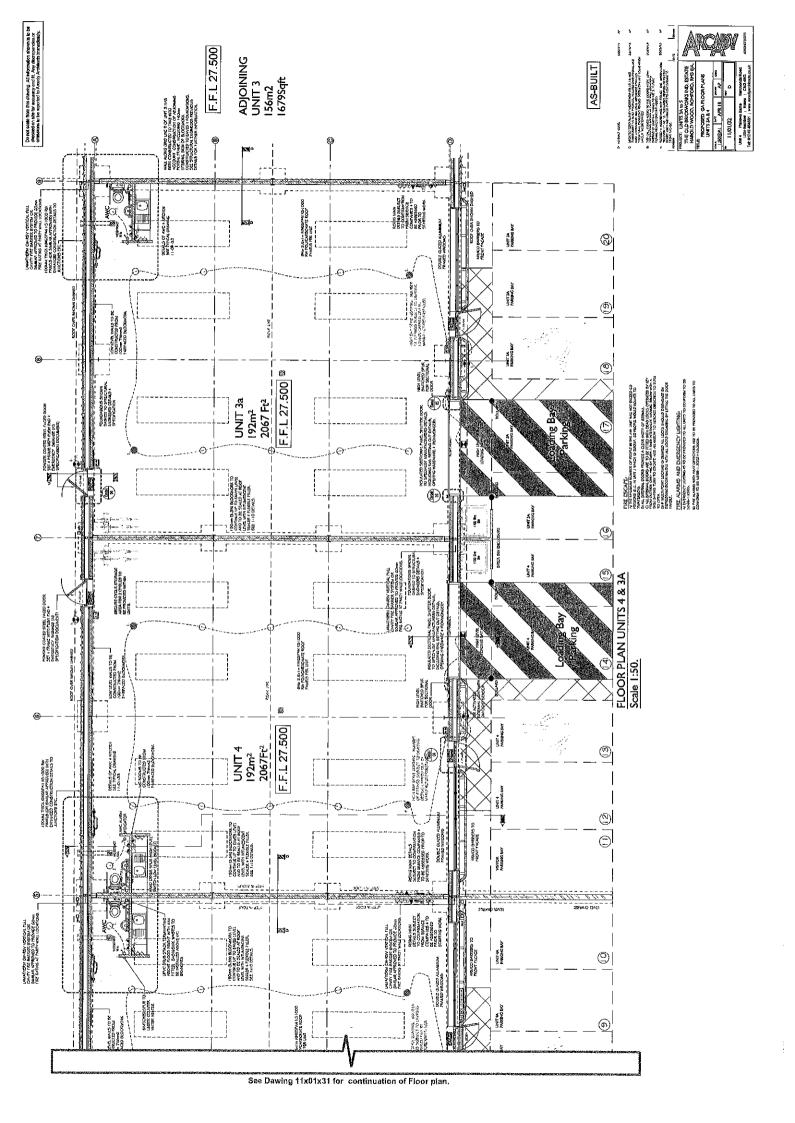

#### Accommodation

The accommodation comprises 4 new built industrial units which all include loading bays, electric shutters, car parking, secure cycle storage area for 2 cycles and W.C. The units are part of a secure estate which is CCTV monitored on a 24/7 basis.

The units are available individually or combined.

Approximate areas are as follows:

| Unit 3a | 2,067 sq.ft (192.03 m <sup>2</sup> ) |
|---------|--------------------------------------|
| Unit 4  | 2,067 sq.ft (192.03 m <sup>2</sup> ) |
| Unit 5  | 4,134 sq.ft (192.03 m <sup>2</sup> ) |
| Total   | 8,268 sq.ft (768.12 m <sup>2</sup> ) |