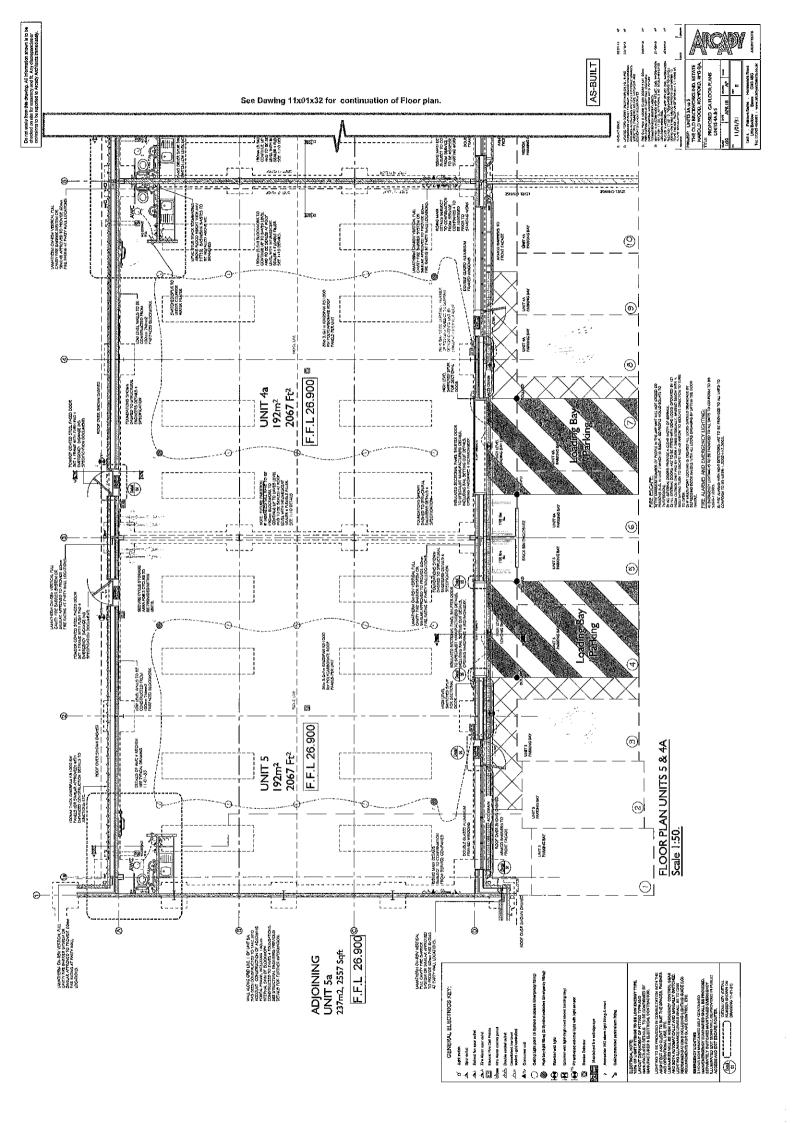

#### Accommodation

The accommodation comprises 4 new built industrial units which all include loading bays, electric shutters, car parking, secure cycle storage area for 2 cycles and W.C. The units are part of a secure estate which is CCTV monitored on a 24/7 basis.

The units are available individually or combined.

Approximate areas are as follows:

| Unit 3a | 2,067 sq.ft (192.03 m <sup>2</sup> ) |
|---------|--------------------------------------|
| Unit 4  | 2,067 sq.ft (192.03 m <sup>2</sup> ) |
| Unit 5  | 4,134 sq.ft (192.03 m <sup>2</sup> ) |
| Total   | 8,268 sq.ft (768.12 m <sup>2</sup> ) |