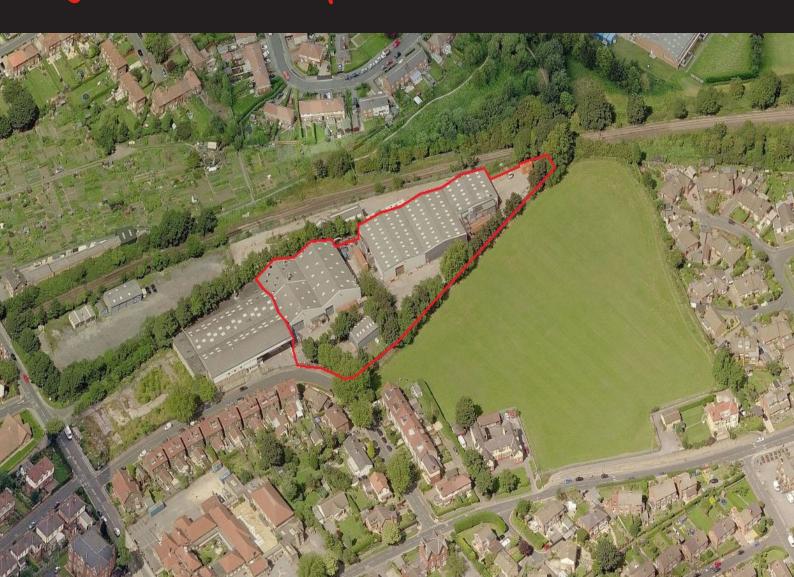

# **Industrial / Warehouse Premises**

- Large fully secure site
- Recently refurbished units available
- Located within 3.5 miles of the A1 (M) Motorway
- 0.5 miles from Knaresborough Town Centre

0113 245 6000

# **Description**

The estate comprises a range of industrial / warehouse units which benefit from the following specification;

- Fully secure site with loading yard
- Generous parking provisions
- Recently refurbished

#### **Accommodation**

| Accommodation      | sq. m   | sq. ft |
|--------------------|---------|--------|
| Unit 3             | 743.2   | 8,000  |
| Unit 5 (can split) | 1,114.8 | 12,000 |
| Total              | 1,858   | 20,000 |