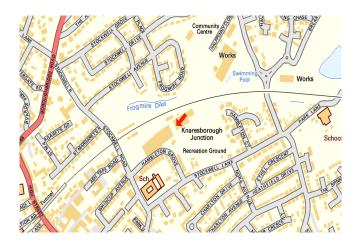

#### Location

Hambleton Grove is an established estate located approximately 3.5 miles to the west of the A1(M) Motorway with access via the A59 (York Road) which also provides access to Harrogate/ Leeds in the west and York to the east.