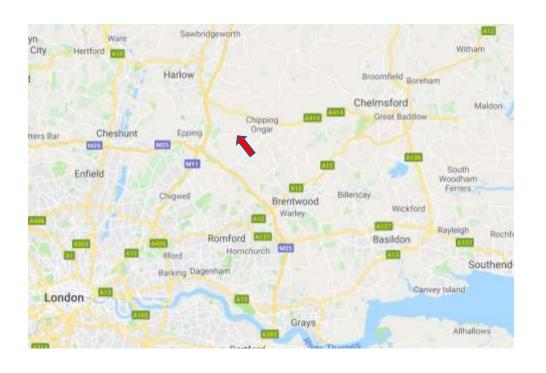

### **LOCATION**

Toot Hill Golf Club is situated off School Road which links Stanford Rivers to Toot Hill. Toot Hill is a small village situated south of the A414 Chelmsford Road and west of the M11 close to its junction with the M25 (J29). Accessible towns to the location include Ongar (4.5 miles) Brentwood (10 miles), Harlow (9.5 miles), Chelmsford (15 miles) and Central London (26 miles).