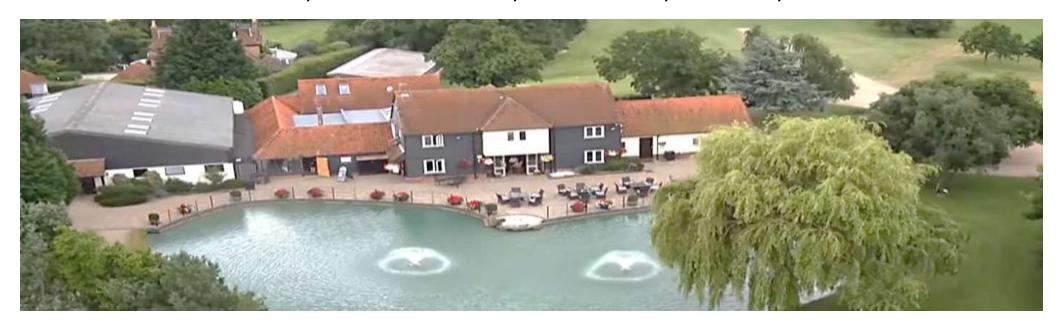

#### **DESCRIPTION & ACCOMODATION**

The premises offered for lease form part of the Toot Hill Golf Club complex and comprise the existing clubhouse, restaurant, bars, pro shop, offices and living accommodation together with parking and external grounds. The car park and entrance will be shared with the golf club.

The main building comprises the former clubhouse, restaurant, bar, kitchens, offices and golf pro shop which totals an area of approximately 4,831 sqft. (449 sqm). At first floor there is 2 bedroom flat which has been used for staff accommodation and which measures approximately 1,084 sqft. (100 sqm).