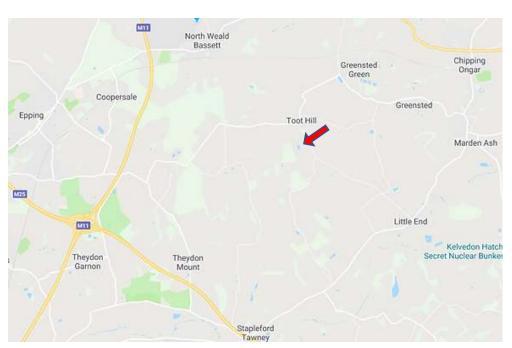

### **LOCATION**

Toot Hill Golf Club is situated off School Road which links Stanford Rivers to Toot Hill. Toot Hill is a small village situated south of the A414 Chelmsford Road and west of the M11 close to its junction with the M25 (J29). Accessible towns to the location include Ongar (4.5 miles) Brentwood (10 miles), Harlow (9.5 miles), Chelmsford (15 miles) and Central London (26 miles).