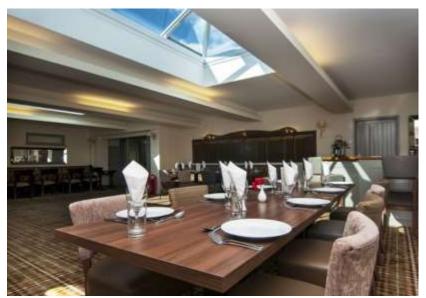

#### **DESCRIPTION & ACCOMODATION**

The premises offered for lease form part of the Toot Hill Golf Club complex and comprise the existing clubhouse, restaurant, bars, pro shop, offices and living accommodation together with parking and external grounds. The car park and entrance will be shared with the golf club.

The accommodation comprises the following;

| Main Bar/Restaurant   | 1,110 sqft | 103.2 sqm |
|-----------------------|------------|-----------|
| Spike bar             | 487 sqft   | 45.2 sqm  |
| Kitchen & Pantry      | 523 sqft   | 48.6 sqm  |
| Function Room         | 954 sqft   | 88.6 sqm  |
| Cellar & Boiler Rooms | 277 sqft   | 25.8 sqm  |
| Pro Shop              | 845 sqft   | 78.5 sqm  |
| Offices               | 635 sqft   | 59.0 sqm  |