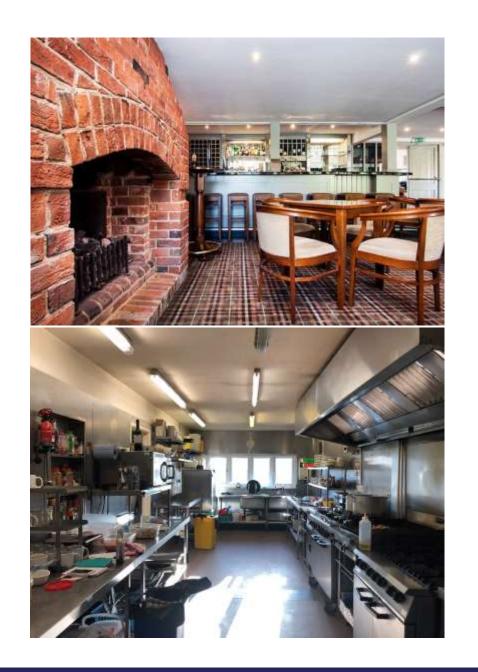

#### **DESCRIPTION & ACCOMODATION**

The premises offered for lease form part of the Toot Hill Golf Club complex and comprise the existing clubhouse, restaurant, bars, pro shop, offices and living accommodation together with parking and external grounds. The car park and entrance will be shared with the golf club.

The accommodation comprises the following;

| Main Bar/Restaurant   | 1,110 sqft | 103.2 sqm |
|-----------------------|------------|-----------|
| Spike bar             | 487 sqft   | 45.2 sqm  |
| Kitchen & Pantry      | 523 sqft   | 48.6 sqm  |
| Function Room         | 954 sqft   | 88.6 sqm  |
| Cellar & Boiler Rooms | 277 sqft   | 25.8 sqm  |
| Pro Shop              | 845 sqft   | 78.5 sqm  |
| Offices               | 635 sqft   | 59.0 sqm  |