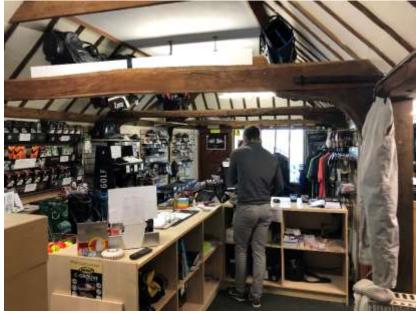

#### **DESCRIPTION & ACCOMODATION**

The premises offered for lease form part of the Toot Hill Golf Club complex and comprise the existing clubhouse, restaurant, bars, pro shop, offices and living accommodation together with parking and external grounds. The car park and entrance will be shared with the golf club.

The accommodation comprises the following;

| Main Bar/Restaurant   | 1,110 sqft | 103.2 sqm |
|-----------------------|------------|-----------|
| Spike bar             | 487 sqft   | 45.2 sqm  |
| Kitchen & Pantry      | 523 sqft   | 48.6 sqm  |
| Function Room         | 954 sqft   | 88.6 sqm  |
| Cellar & Boiler Rooms | 277 sqft   | 25.8 sqm  |
| Pro Shop              | 845 sqft   | 78.5 sqm  |
| Offices               | 635 sqft   | 59.0 sqm  |