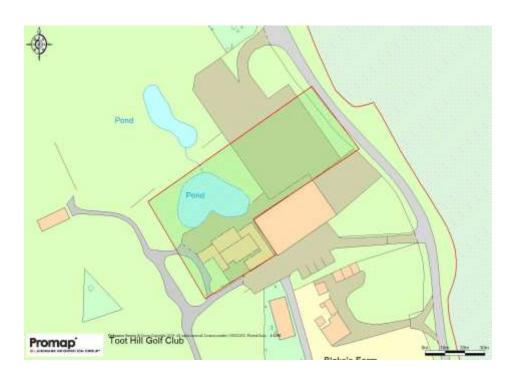

### **LOCATION**

Toot Hill Golf Club is situated off School Road which links Stanford Rivers to Toot Hill. Toot Hill is a small village situated south of the A414 Chelmsford Road and west of the M11 close to its junction with the M25 (J29). Accessible towns to the location include Ongar (4.5 miles) Brentwood (10 miles), Harlow (9.5 miles), Chelmsford (15 miles) and Central London (26 miles).

#### **DESCRIPTION & ACCOMODATION**

The premises offered for lease form part of the Toot Hill Golf Club complex and comprise the existing clubhouse, restaurant, bars, pro shop, offices and living accommodation together with parking and external grounds. The car park and entrance will be shared with the golf club.