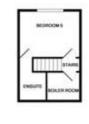

### SECOND FLOOR Bedroom 5: 10ft 8in x 8ft 8in Ensuite shower

OUTSIDE Rear garden

**TENURE** Freehold with vacant possession