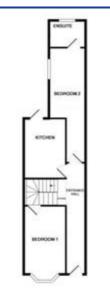

# ACCOMMODATION

GROUND FLOOR Hallway Bedroom 1: 12ft 11in max x 8ft 2in max Ensuite shower Bedroom 2: 20ft 9in max x 18ft 2in min x 6ft 10in Ensuite shower Kitchen

# FIRST FLOOR

Bedroom 3: 11ft 2in max x 8ft 3in min x 11ft 6in Ensuite shower Bedroom 4: 11ft 7in max x 8ft 1in min x 9ft 2in max x 5ft 9in min Ensuite shower