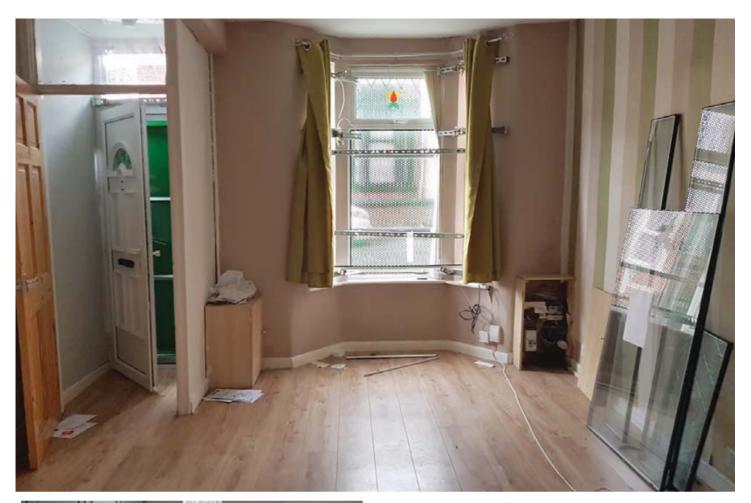

## Description:

**GROUND FLOOR:** Entrance Hall Living Room 14' 8" x 11' 7" (4.48m max x 3.54m max) Kitchen 11' 7" x 10' 0" (3.55m max x 3.052m max) Utility Room 6' 8" x 5' 9" (2.05m x 1.77m) Bathroom 6' 5" x 5' 10" (1.97m x 1.80m)