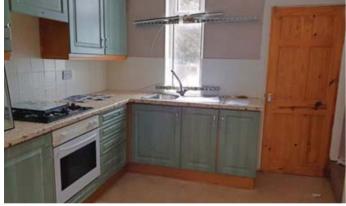

## Description:

**GROUND FLOOR:** Entrance Hall Living Room 14' 8" x 11' 7" (4.48m max x 3.54m max) Kitchen 11' 7" x 10' 0" (3.55m max x 3.052m max) Utility Room 6' 8" x 5' 9" (2.05m x 1.77m) Bathroom 6' 5" x 5' 10" (1.97m x 1.80m)