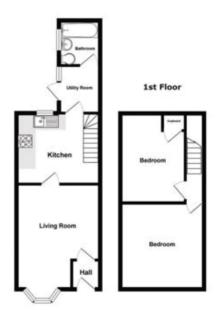

## Description:

**GROUND FLOOR:** Entrance Hall Living Room 14' 8" x 11' 7" (4.48m max x 3.54m max) Kitchen 11' 7" x 10' 0" (3.55m max x 3.052m max) Utility Room 6' 8" x 5' 9" (2.05m x 1.77m) Bathroom 6' 5" x 5' 10" (1.97m x 1.80m)

## **FIRST FLOOR:**

Landing Bedroom 1 12' 0" x 11' 8" (3.66m x 3.56m) Bedroom 2 11' 4" x 8' 11" (3.46m max x 2.72m max)

auctionhouse.co.uk/cheshire

**Ground Floor** 

Whilst every attempt has been made to ensure the accuracy of the floorplan contained here, measurements of doors, windows, rooms and any other items are approximate and no responsibility is taken for any error, omission or mis-statement. This plan is for illustrative purposes only and should be used as such by any prospective purchaser. The services, systems and appliances shown have not been tested and no guarantee as to their operability or efficiency can be given. Made with Metropix ©2018