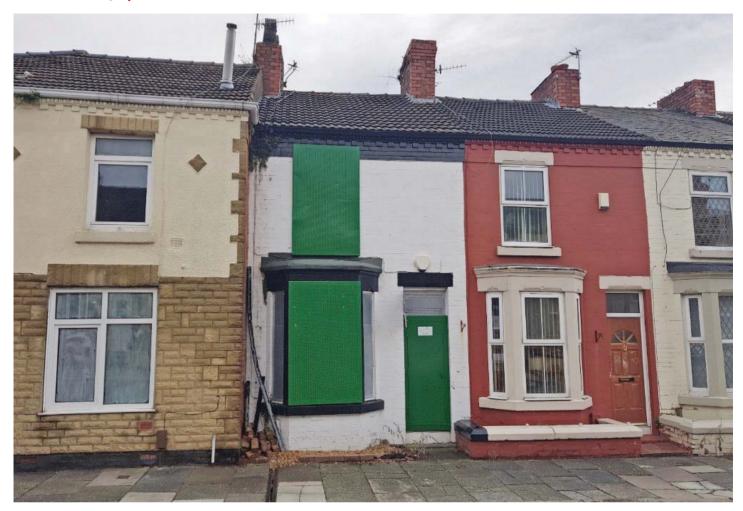

## 1A Yelverton Road, Birkenhead

In need of renovation this 2 bedroom mid-terraced property is perfect for developers/buy-to-let investors/first time buyers, who want to put their own stamp on a property.

## **EXTERIOR:**

The property benefits to the rear from an enclosed yard surrounded by brick wall with steps leading down to the rear pedestrian access.