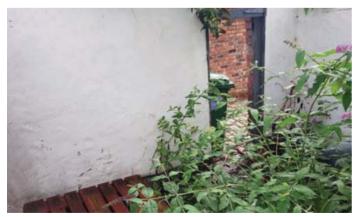

## **EXTERIOR:**

The property benefits to the rear from an enclosed yard surrounded by brick wall with steps leading down to the rear pedestrian access.