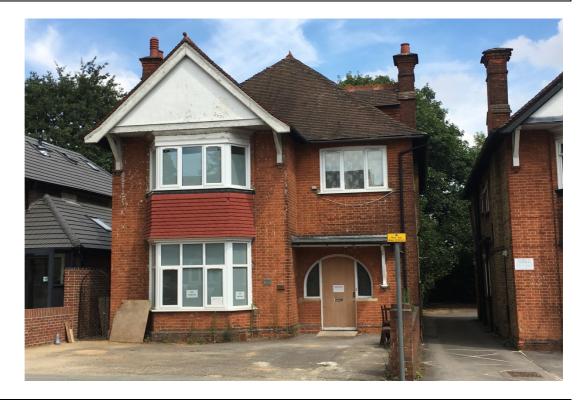

## 36 THE AVENUE WATFORD, WD17 4NT

## TO LET - £39,500 per annum

## Self-Contained D1 Premises in Central Watford 1,814 SQ FT (169 M<sup>2</sup>)

Onsite parking for 4 cars plus short term free on street parking
9 minutes walk from Watford Junction Station
Close to High Street shops and Restaurant
Adjoining 3 other medical uses.

|               | 36 THE AVENUE, WATFORD WD17 4NT                                                                                                                                                             |
|---------------|---------------------------------------------------------------------------------------------------------------------------------------------------------------------------------------------|
| LOCATION      | The property is located on The Avenue close to Watford town centre.<br>Watford Junction Station and the town centre shopping facilities are all<br>within approximately 10 minutes walk.    |
|               | Watford Junction Station provides a regular service to London Euston, the Midlands, the North West and Clapham Junction.                                                                    |
|               | There are additional car parking facilities in a pay & display car park nearby and there is 1 hour free parking in The Avenue.                                                              |
| DESCRIPTION   | A self-contained detached three-storey building comprising reception area,<br>9 rooms, kitchen, WCs on ground and first floors and a basement.                                              |
|               | There is parking for 3 cars on the front and a shared vehicle right of way to the rear of the property with parking for at least 1 car.                                                     |
| ACCOMMODATION | Ground Floor: 677 sq ft 63.0 m <sup>2</sup><br>First Floor: 770 sq ft 71.6 m <sup>2</sup><br>Second Floor: 367 sq ft 34.1 m <sup>2</sup><br>Total Offices: 1,814 sq ft 168.7 m <sup>2</sup> |
|               | Basement: 135 sq ft 12.6 m <sup>2</sup>                                                                                                                                                     |
|               | (approximate IPMS3 floor areas)                                                                                                                                                             |
| PLANNING      | The property has been used as a doctors' surgery for many years. The permitted use is therefore for D1 purposes which includes clinics, crèches, training centres and places of worship.    |
| TERMS         | The property is available on a new full repairing and insuring lease for a term to be agreed.                                                                                               |
| RENT          | £39,500 per annum exclusive.                                                                                                                                                                |
| RATES         | Rateable value: £24,750<br>Rates payable: £11,880 per annum (2018/19)                                                                                                                       |
| VAT           | The property is not VAT registered.                                                                                                                                                         |
| EPC           | The Energy Performance Asset Rating is to be confirmed. A copy of the full Energy Performance Certificate is available upon request.                                                        |
| VIEWING       | Strictly by appointment via sole agents:                                                                                                                                                    |
|               | PAUL FELTONSTIMPSONS01923 25218830 The Avenuepmf@stimpsons.co.ukWatfordWD17 4AE                                                                                                             |