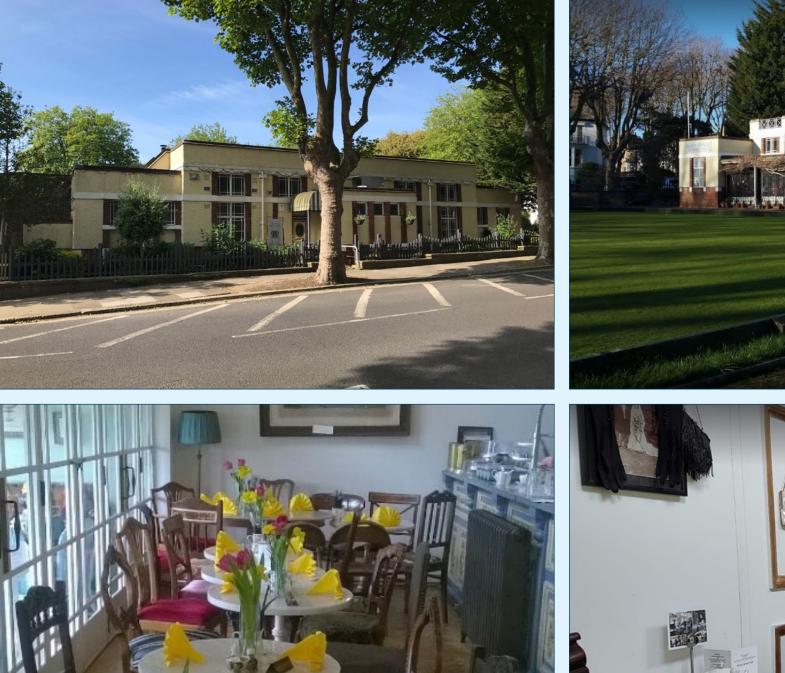

#### La Petite Petanque Café/Restaurant Southend On Sea, Essex

One of Southend's most celebrated Restaurants/Cafes in a unique and idyllic location. Within an art-deco building in Southend's conservation district. A total of approx. 1,500 sq.ft. overall with covers for 56-60.

# **The Property**

A very distinctive art-deco property in a total of approx. 1,500 sq.ft. The principal dining area (706 sq.ft.) provides for 34 covers. Laid with a quality parquet floor and Bar/Servery and high ceiling. Feature conservatory (276 sq.ft.) with another 22 covers. Commercial kitchens/prep areas approx. 340 sq.ft.

Ladies, gents & disabled persons WC's.