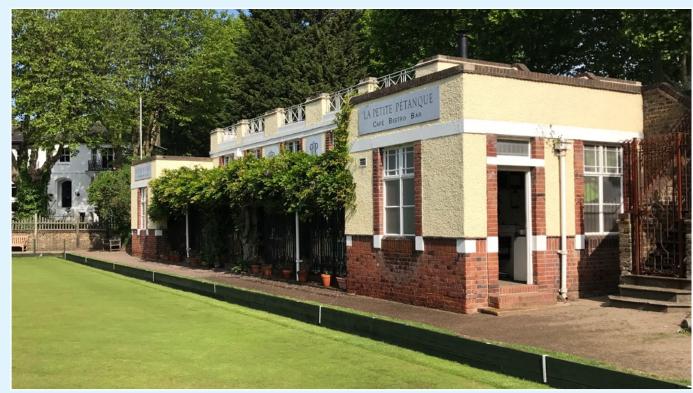

#### La Petite Petanque Café/Restaurant Southend On Sea, Essex

One of Southend's most celebrated Restaurants/Cafes in a unique and idyllic location. Within an art-deco building in Southend's conservation district. A total of approx. 1,500 sq.ft. overall with covers for 56-60.

- Celebrated Restaurant/Café
- In Southend's Conservation District
- Detached Art-Deco Building
- Covers For 56-60
- Lease With 67 Years Remaining
- An Exciting & Rare Opportunity

# **The Property**

A very distinctive art-deco property in a total of approx. 1,500 sq.ft. The principal dining area (706 sq.ft.) provides for 34 covers. Laid with a quality parquet floor and Bar/Servery and high ceiling. Feature conservatory (276 sq.ft.) with another 22 covers. Commercial kitchens/prep areas approx. 340 sq.ft.