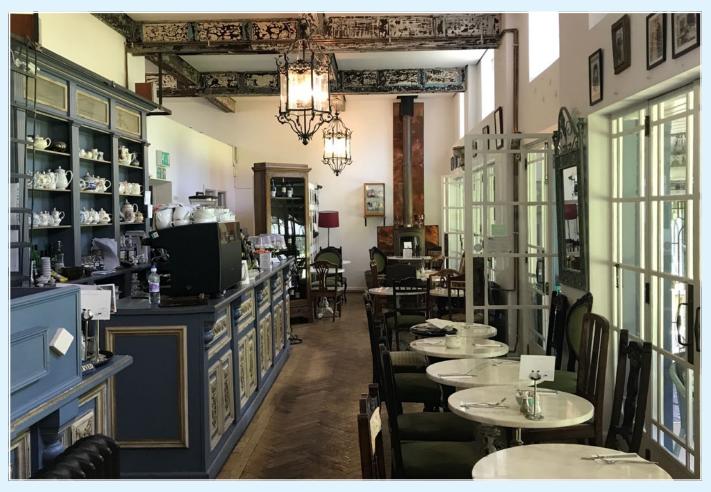

# **The Property**

A very distinctive art-deco property in a total of approx. 1,500 sq.ft. The principal dining area (706 sq.ft.) provides for 34 covers. Laid with a quality parquet floor and Bar/Servery and high ceiling. Feature conservatory (276 sq.ft.) with another 22 covers. Commercial kitchens/prep areas approx. 340 sq.ft.