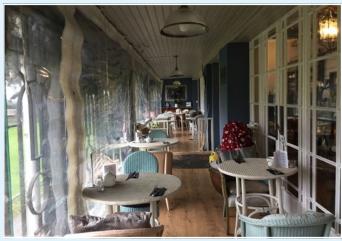

# **The Property**

A very distinctive art-deco property in a total of approx. 1,500 sq.ft. The principal dining area (706 sq.ft.) provides for 34 covers. Laid with a quality parquet floor and Bar/Servery and high ceiling. Feature conservatory (276 sq.ft.) with another 22 covers. Commercial kitchens/prep areas approx. 340 sq.ft.