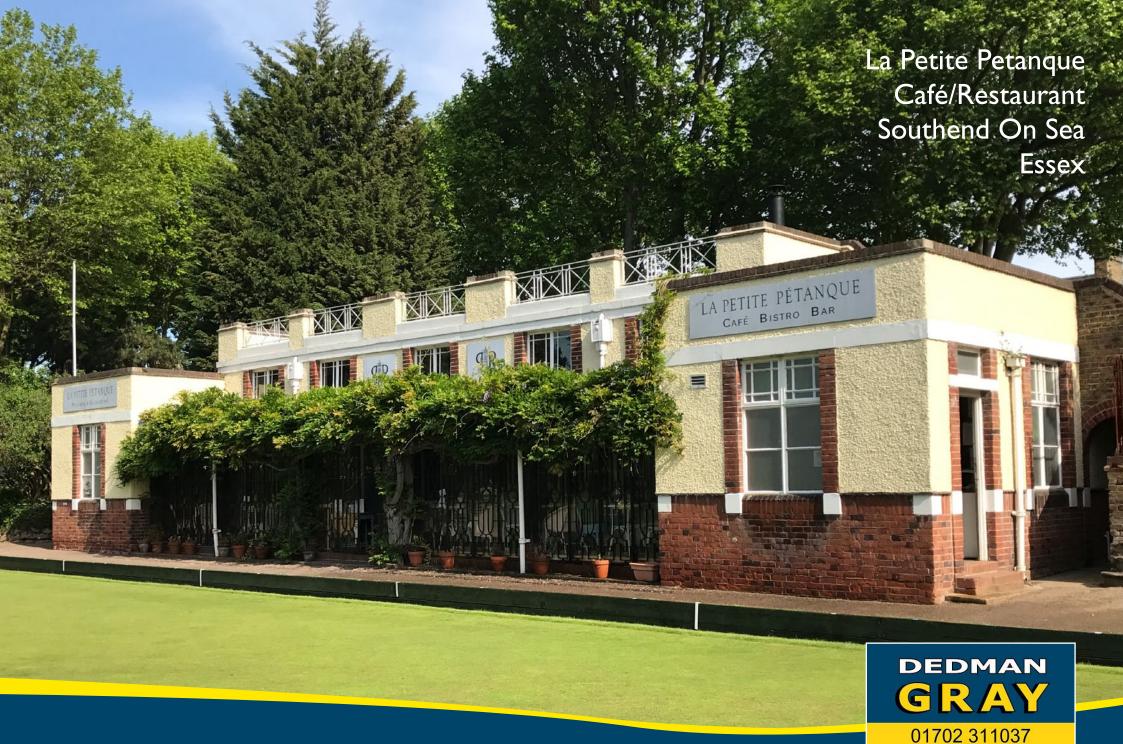

For Sale. La Petite Petanque Café/Restaurant Southend On Sea Essex

wwww.dedmangray.co.uk

#### La Petite Petanque Café/Restaurant Southend On Sea, Essex

One of Southend's most celebrated Restaurants/Cafes in a unique and idyllic location. Within an art-deco building in Southend's conservation district. A total of approx. 1,500 sq.ft. overall with covers for 56-60.

- Celebrated Restaurant/Café
- In Southend's Conservation District
- Detached Art-Deco Building
- Covers For 56-60
- Lease With 67 Years Remaining
- An Exciting & Rare Opportunity

# **The Property**

A very distinctive art-deco property in a total of approx. 1,500 sq.ft. The principal dining area (706 sq.ft.) provides for 34 covers. Laid with a quality parquet floor and Bar/Servery and high ceiling. Feature conservatory (276 sq.ft.) with another 22 covers. Commercial kitchens/prep areas approx. 340 sq.ft.