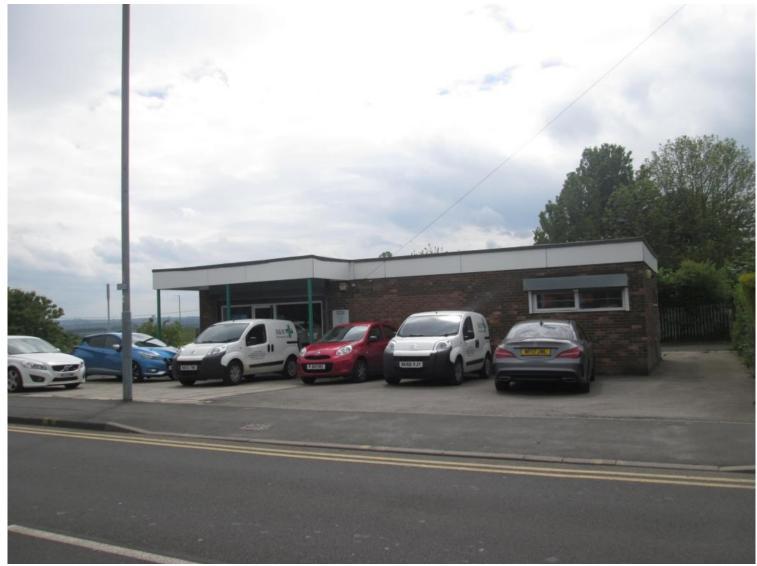

### PREMISES

Detached single storey commercial premises constructed of brick under a flat and felt covered roof.

Internally the accommodation affords an open plan sales area with ancillary offices, stores and kitchen/wc. Externally there is forecourt parking at the front together with a tarmac and concrete surfaced yard at the rear enclosed by steel palisade fencing.

The property is heated via a gas fired central heating system and incorporates suspended ceilings.

The property would suit a variety of alternative commercial uses or potential redevelopment subject to obtaining the requisite consents.