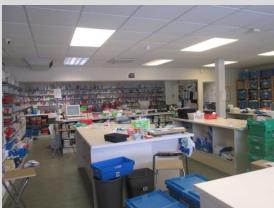

### PREMISES

Detached single storey commercial premises constructed of brick under a flat and felt covered roof.

Internally the accommodation affords an open plan sales area with ancillary offices, stores and kitchen/wc. Externally there is forecourt parking at the front together with a tarmac and concrete surfaced yard at the rear enclosed by steel palisade fencing.

#### ACCOMMODATION

The accommodation briefly comprises:-

| Net Internal Area | 125.65sq.m. | 1,352sq.ft. |
|-------------------|-------------|-------------|
|                   |             |             |