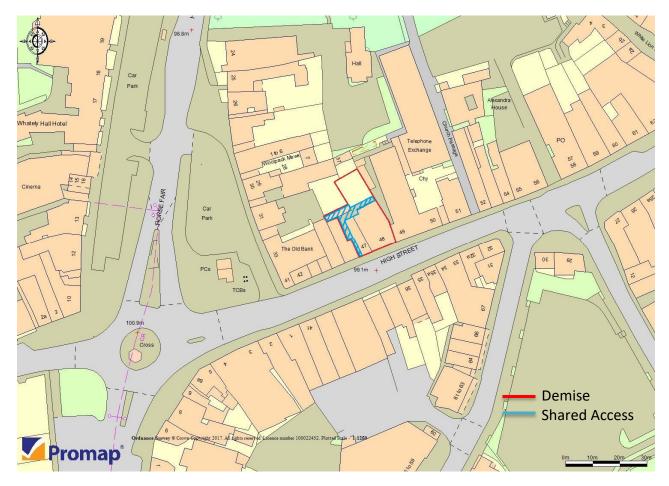

#### Terms

47 & 48 High Street are available for sale at a guide price of £450,000 for both units. The units are being sold together because there is a flying freehold on the first floor between the properties.