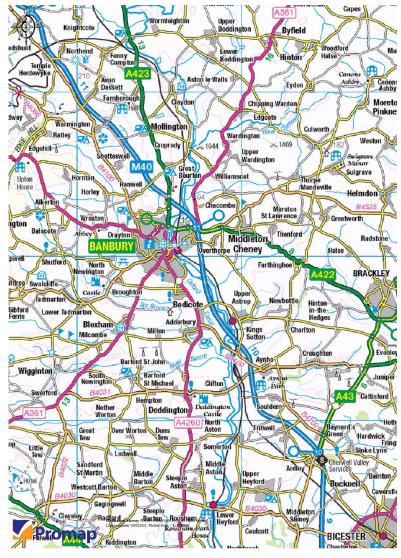

#### Location

Banbury is situated at Junction 11 of the London to Birmingham M40. The town has a population of 42,000 and a catchment of approximately 290,000. Banbury is an expanding town with considerable new housing and commercial developments taking place.

The subject premises are situated on Banbury High Street, within sight of Banbury Cross. Surrounding occupiers include Pizza Express, The Secret Garden Florist, Pinto Loungers Bar and Tesco Express.