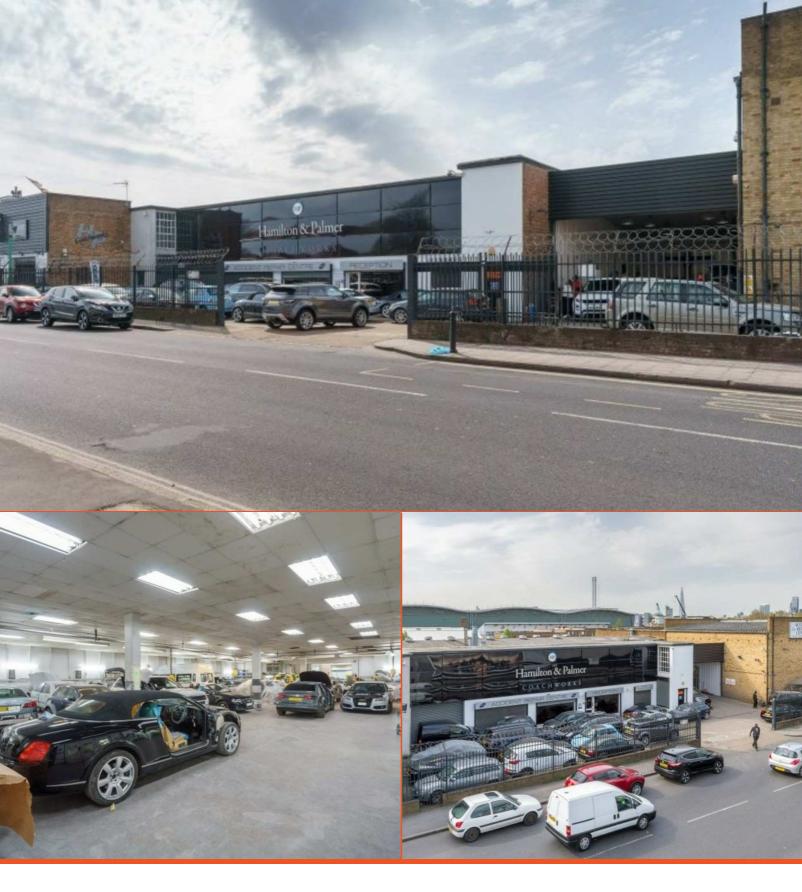

# 182-196 Ilderton Road

182-196 Ilderton Road, London, SE15 1NT

Industrial for rent, 18,693 sq ft, £13.50 psf

To request a viewing call us on 020 3757 7777 For more information visit https://realla.co/m/4123-182-196-ilderton-road-182-196-ilderton-road

# LIGHT INDUSTRIAL BUILDING TO LET

Formerly used as a coachworks workshop, the building is accessed directly off Ilderton Road via a roller shutter, with a seperate personnel entrance. There are loading areas to both the front and rear of the building, with parking available. The main warehouse is predominantly open planned with a clear internal height of 3.75m.

Ilderton Road is approximately 2.5 miles from Central London just off Old Kent Road (A2). The property is situated in a well established industrial location to the north of Old Kent Road (A2). South Bermondsey station is within close proximity providing excellent access into London Bridge Station and Central London to the north and into New Cross and Lewisham to the south.