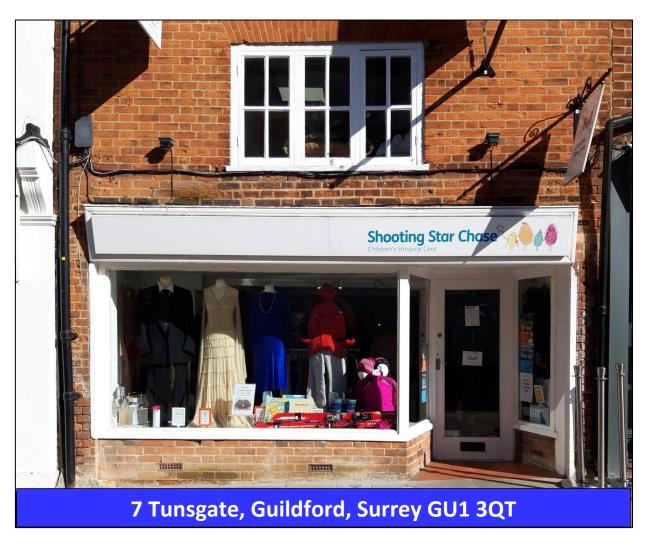

# **LOCATION:**

The shop is located on the eastern side of the Tunsgate pedestrianised area, opposite the new Tunsgate Quarter and two-minutes' walk from Guildford Castle with its landscaped gardens. The property is 100 metres from the historic cobbled High Street.

# **DESCRIPTION:**

The property is a good condition and in the hub of a close busy retail community.