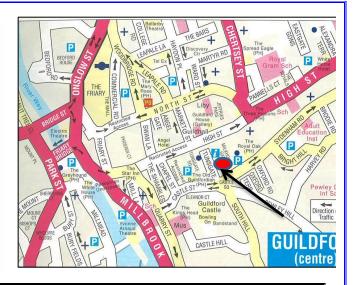

# **LOCATION:**

The shop is located on the eastern side of the Tunsgate pedestrianised area, opposite the new Tunsgate Quarter and two-minutes' walk from Guildford Castle with its landscaped gardens. The property is 100 metres from the historic cobbled High Street.

Entrance to Tunsgate & pedestrianised area from High Street

The property has an Energy Performance Certificate Rating of B47.