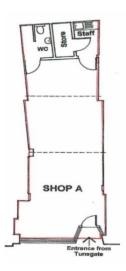

### **ACCOMMODATION:**

The accommodation is arranged on the ground floor and has been measured on a gross internal area basis as follows:

| Frontage          | 4.3m     | 14' 1"    |
|-------------------|----------|-----------|
| Built Depth       | 14.460 m | 47' 5"    |
| Ground Floor Area | 55 sq m  | 592 sq ft |
|                   |          |           |