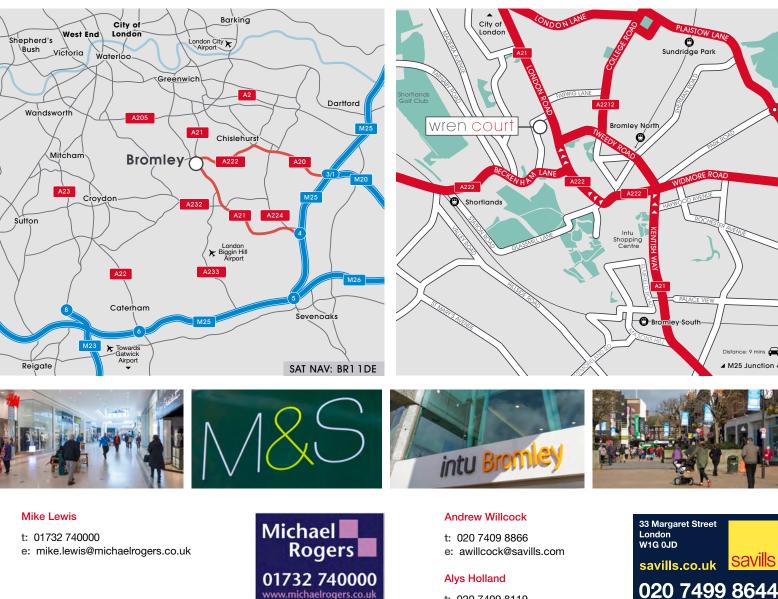

#### location

Bromley is a major office and retailing centre and affluent commuter area with excellent transport links. The town is situated at the junction of the A21 providing access to Central London and the A222 and A2212 trunk roads, approximately 16 km (10 miles) west of junctions 3 and 4 of the M25.

The town is served by a number of National Rail main line stations, with a fastest journey time from Bromley South to London Victoria of only 17 minutes. Gatwick Airport is just 24 miles to the south of the property.

### situation

The property is situated on the eastern side of London Road, opposite the junction with Tweedy Road, to the north of the Town Centre. Bromley North station is 7 minutes walk and Bromley South station is 13 minutes walk.