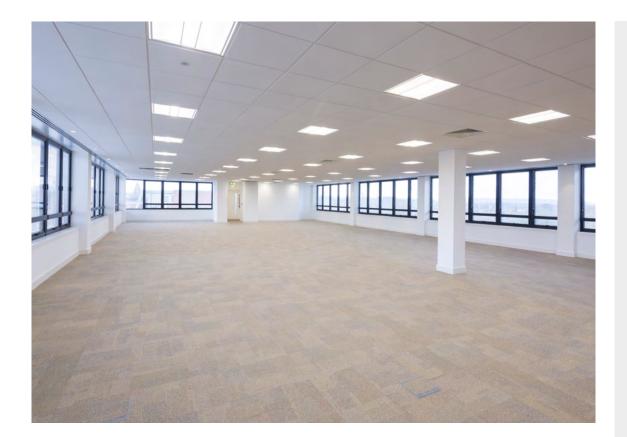

#### typical upper floor

## specification

- Newly refurbished
- Stunning new reception
- Newly recarpeted solid floors
- New 4 pipe fan coil air-conditioning
- New suspended ceiling
- New LG7 compliant lighting
- Newly refurbished WCs and common parts
- New lift
- New shower
- On-site under croft parking (1:512 sq ft)
- Underfloor three core trunking