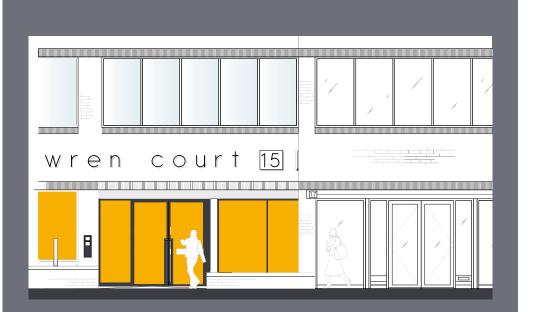

# WIEN COUIT 15 London Road | Bromley

Grade A Refurbished Offices

#### new reception.

The reception in 15 London Road has been comprehensively refurbished to provide a stunning new frontage onto London Road and high-quality finishes throughout. Peoplon

Not to scale, indicative purposes only