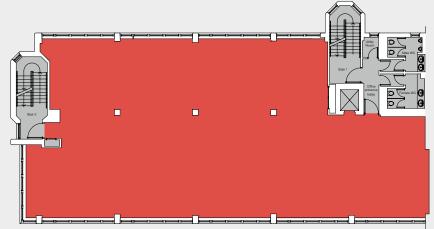

## accommodation

| Floor  | Sq ft  | Sq m  |
|--------|--------|-------|
| Third  | 4,046  | 376   |
| Second | 3,842  | 357   |
| First  | 3,718  | 345   |
| Ground | 2,746  | 255   |
| Total  | 14,352 | 1,333 |

#### ground floor