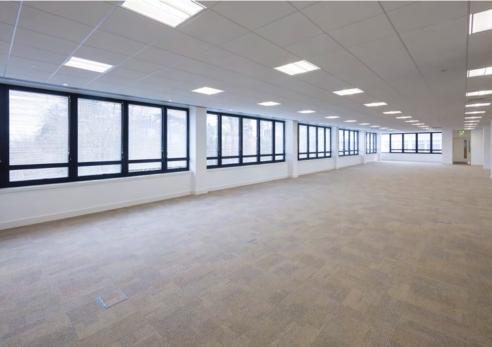

#### typical upper floor

## specification

- Newly refurbished
- Stunning new reception
- Newly recarpeted solid floors
- New 4 pipe fan coil air-conditioning
- New suspended ceiling
- New LG7 compliant lighting
- Newly refurbished WCs and common parts
- New lift
- New shower
- On-site under croft parking (1:512 sq ft)
- Underfloor three core trunking