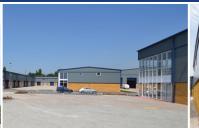

# SITES K, L, M&N INDUSTRIAL/ WAREHOUSE UNITS 903 - 2,024 SQ FT

Glenmore Business Park is a prime 10.34 acre site on the outskirts of Chichester immediately adjacent to the A27 arterial route linking Brighton, Worthing, Portsmouth and Southampton, with easy access to motorway, rail, sea and air connections.

#### DESCRIPTION

These new industrial/warehouse units form part of the second phase of this extremely successful development, with all of the units in Phase 1 having been sold or let.

The units benefit from high quality brick elevations and microrib cladding and will provide from 903 - 2,024 sq ft accommodation, including first floor office/ancillary space.