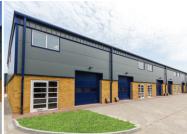

#### DESCRIPTION

These new industrial/warehouse units form part of the second phase of this extremely successful development, with all of the units in Phase 1 having been sold or let.

The units benefit from high quality brick elevations and microrib cladding and will provide from 903 - 2,024 sq ft accommodation, including first floor office/ancillary space.

# **KEY FEATURES**

- 6m internal eaves height
- Floor loading capacity 15 kN/m<sup>2</sup>
- Sectional loading bay door
- 1 loading and 2 parking bays per unit
- PPC aluminium curtain walling and double glazed windows
- Power floated screeded floor
- Trapezoidal roof cladding
- GRP rooflights