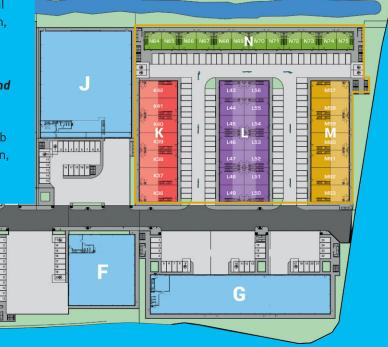

# SITES K, L, M&N INDUSTRIAL/ WAREHOUSE UNITS 903 - 2,024 SQ FT

Glenmore Business Park is a prime 10.34 acre site on the outskirts of Chichester immediately adjacent to the A27 arterial route linking Brighton, Worthing, Portsmouth and Southampton, with easy access to motorway, rail, sea and air connections.

## **ACCOMMODATION**

| Unit No. | Ground Floor Sq Ft | First Floor Sq Ft | Total Sq Ft |
|----------|--------------------|-------------------|-------------|
| K36      | 1317               | 668               | 1985        |
| K37      | 1348               | 676               | 2024        |
| КЗВ      | 1348               | 676               | 2024        |
| К39      | 1348               | 676               | 2024        |
| K40      | 1348               | 676               | 2024        |
| K41      | 1348               | 676               | 2024        |
| K42      | 1310               | 668               | 1978        |
| L43      | 865                | 438               | 1303        |
| L44      | 890                | 456               | 1346        |
| L45      | 890                | 456               | 1346        |
| L46      | 890                | 456               | 1346        |
| L47      | 887                | 456               | 1343        |
| L48      | 890                | 456               | 1346        |
| L49      | 874                | 443               | 1317        |
| L50      | 869                | 443               | 1312        |
| L51      | 890                | 456               | 1346        |
| L52      | 890                | 456               | 1346        |
| L53      | 890                | 456               | 1346        |
| L54      | 890                | 456               | 1346        |
| L55      | 890                | 456               | 1346        |
| L56      | 865                | 438               | 1303        |
| M57      | 1306               | 666               | 1972        |
| M58      | 1341               | 672               | 2013        |
| M59      | 1341               | 672               | 2013        |
| M60      | 1341               | 672               | 2013        |
| M61      | 1341               | 672               | 2013        |
| M62      | 1341               | 672               | 2013        |
| M63      |                    | 666               | 1981        |
| N64      | 607                | 297               | 904         |
| N65      | 624                | 318               | 942         |
| N66      | 624                | 318               | 942         |
| N67      | 626                | 318               | 944         |
| N68      | 626                | 318               | 944         |
| N69      | 624                | 318               | 942         |
| N70      | 624                | 318               | 942         |
| N71      | 624                | 318               | 942         |
| N72      | 624                | 318               | 942         |
| N73      | 624                | 318               | 942         |
| N74      | 624                | 318               | 942         |
| N75      | 607                | 296               | 903         |
|          |                    |                   |             |