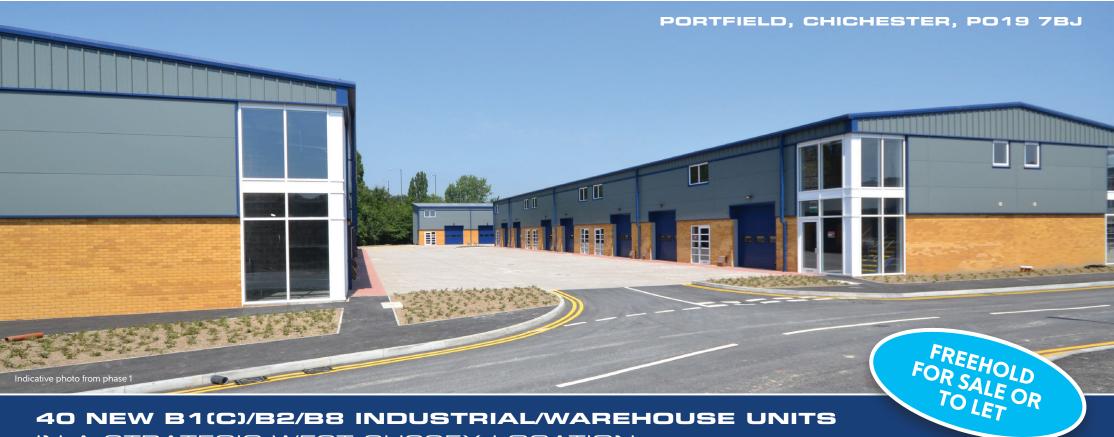

# GlenmoreBusinessPark

IN A STRATEGIC WEST SUSSEX LOCATION

From 903 - 2,024 sq ft with 6m internal eaves height

# SITES K, L, M&N INDUSTRIAL/ WAREHOUSE UNITS 903 - 2,024 SQ FT

Glenmore Business Park is a prime 10.34 acre site on the outskirts of Chichester immediately adjacent to the A27 arterial route linking Brighton, Worthing, Portsmouth and Southampton, with easy access to motorway, rail, sea and air connections.

#### DESCRIPTION

These new industrial/warehouse units form part of the second phase of this extremely successful development, with all of the units in Phase 1 having been sold or let.

The units benefit from high quality brick elevations and microrib cladding and will provide from 903 - 2,024 sq ft accommodation, including first floor office/ancillary space.