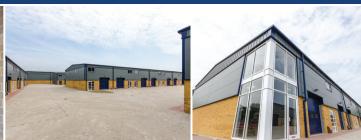

#### DESCRIPTION

These new industrial/warehouse units form part of the second phase of this extremely successful development, with all of the units in Phase 1 having been sold or let.

The units benefit from high quality brick elevations and microrib cladding and will provide from 903 - 2,024 sq ft accommodation, including first floor office/ancillary space.