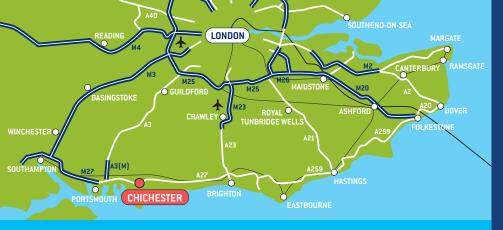

# SITES K, L, M&N INDUSTRIAL/ WAREHOUSE UNITS 903 - 2,024 SQ FT

Glenmore Business Park is a prime 10.34 acre site on the outskirts of Chichester immediately adjacent to the A27 arterial route linking Brighton, Worthing, Portsmouth and Southampton, with easy access to motorway, rail, sea and air connections.