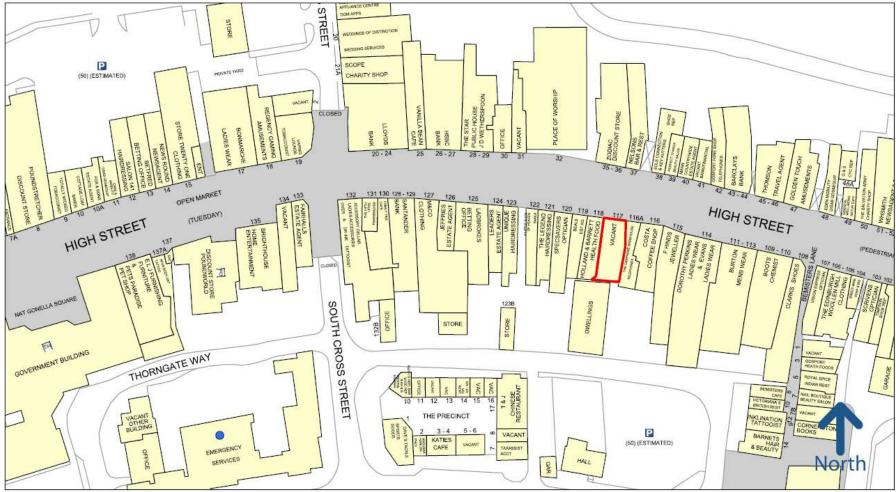

### LOCATION

High Street Gosport is a busy suburban shopping destination being well situated in the heart of Gosport and is served by road and ferry connections.

The property occupies a good trading location next Carphone Warehouse and Holland & Barrett, and other local and national retailers including Boots, Dorothy Perkins, Costa, Poundland, Superdrug, New Look, Clarks, national Banks and many others.

Services Plant Equipment and fixtures not tested.

Experian Goad Plan Created: 05/04/2017 Created By: Garner Wood

50 metres

For more information on our products and services: www.experian.co.uk/goad | goad.sales@uk.experian.com | 0845 601 6011