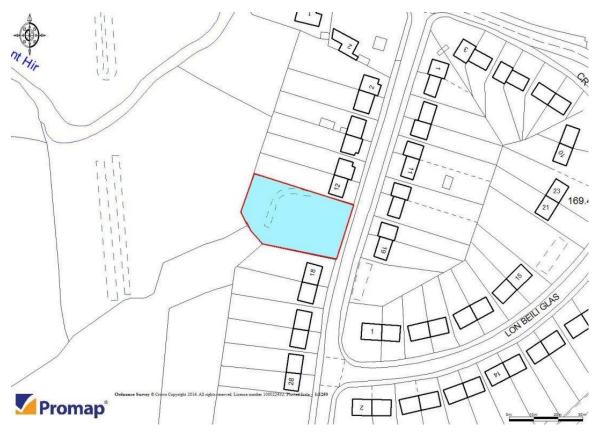

# Land:

The land is situated on an ex local authority development in the village of Gwaun Cae Gurwen. It has potential to build a pair of semi detached properties subject to the planning permission.

# Approx. Site Area:

Approximately 0.11 Hectares (0.27 Acres).