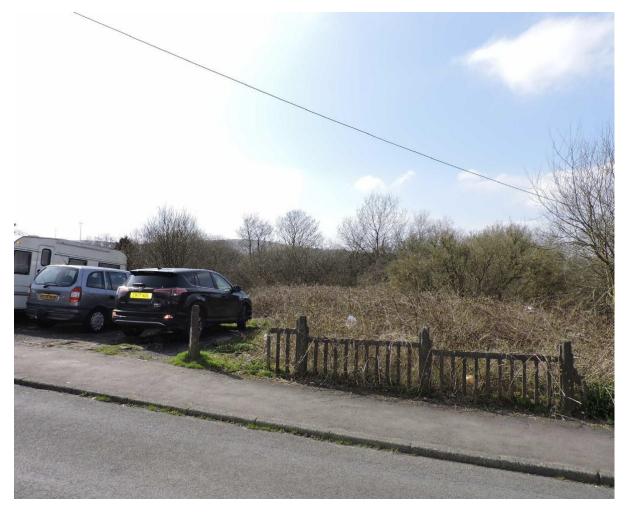

# Land:

The land is situated on an ex local authority development in the village of Gwaun Cae Gurwen. It has potential to build a pair of semi detached properties subject to the planning permission.

# Approx. Site Area:

Approximately 0.11 Hectares (0.27 Acres).