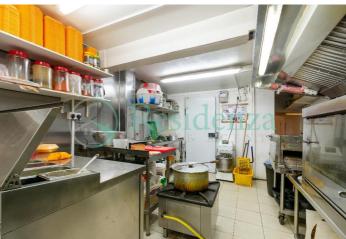

Refurbished to a good spec with new machinery less than 6 months" old CCTV Installed Complete Extraction Cold Room Storage Area Staff Area Staff Toilet Currently with Uber-eats and Just Eat

The 3 Bed Flat benefits from its own entrance and utility supplies. Currently Let on a yearly AST achieving an income of  $\pm 19,200$  per annum.