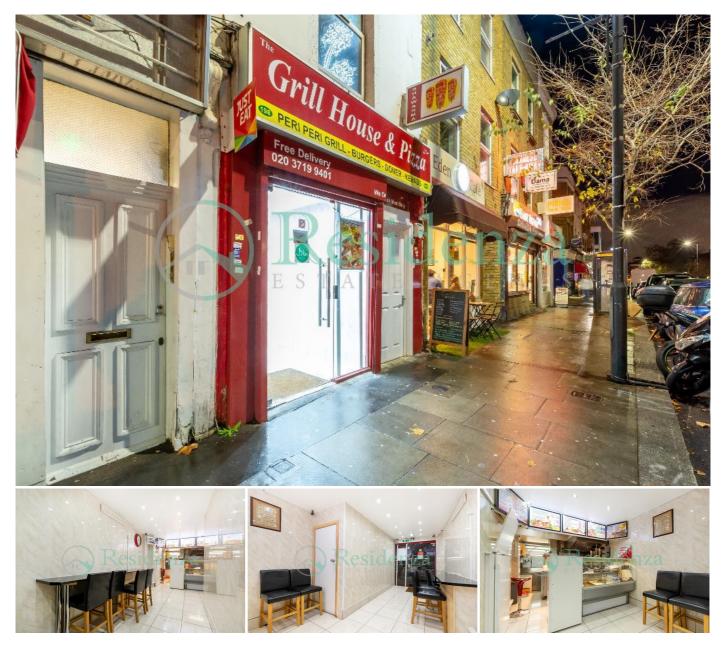

## Description

Rent: £21,600 per annum Lease: 7 Years Remaining then on Automatically Renewable (Open Lease) Next Rent Review: Takings: £3,500 - £4,000 weekly Premium: £69,000 guide Available: Now

Ground Floor Commercial Unit: 556 sq./ft Split Level 3 Bedroom Flat (1st and 2nd Floor): 542 sq./ft

Refurbished to a good spec with new machinery less than 6 months" old CCTV Installed Complete Extraction Cold Room Storage Area Staff Area Staff Toilet Currently with Uber-eats and Just Eat

The 3 Bed Flat benefits from its own entrance and utility supplies. Currently Let on a yearly AST achieving an income of  $\pm 19,200$  per annum.