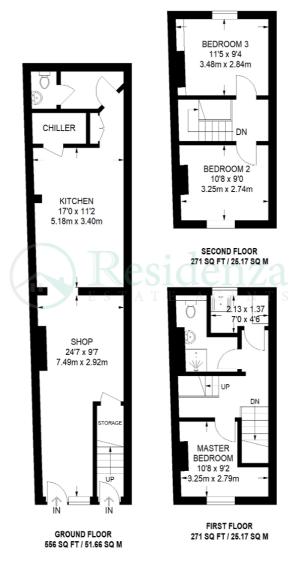

## Description

Rent: £21,600 per annum Lease: 7 Years Remaining then on Automatically Renewable (Open Lease) Next Rent Review: Takings: £3,500 - £4,000 weekly Premium: £69,000 guide Available: Now

Ground Floor Commercial Unit: 556 sq./ft Split Level 3 Bedroom Flat (1st and 2nd Floor): 542 sq./ft

### Floorplan(s)

APPROXIMATE GROSS INTERNAL AREA 1098 SQ FT / 102.0 SQ M

Telephone: 0208 672 7979 Email: info@residenzapropertiesItd.com Website: www.residenzapropertiesItd.com