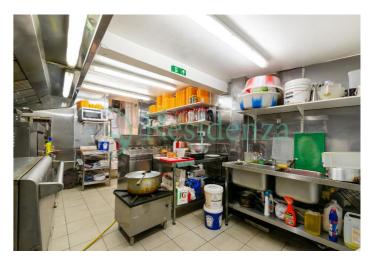

Refurbished to a good spec with new machinery less than 6 months" old CCTV Installed Complete Extraction Cold Room Storage Area Staff Area Staff Toilet Currently with Uber-eats and Just Eat

The 3 Bed Flat benefits from its own entrance and utility supplies. Currently Let on a yearly AST achieving an income of  $\pm 19,200$  per annum.