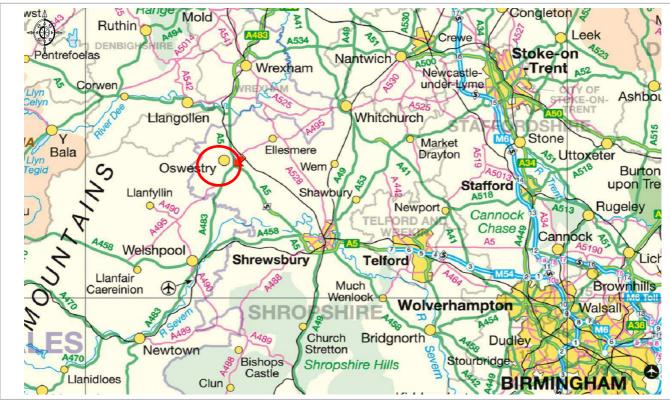

The site sits on the A5, the main route between Chester (26 miles) and Shrewsbury (18 miles).

Oswestry is the third largest town in Shropshire, after Shrewsbury and Telford, with a population of approximately 37,000 although its catchment extends well into Mid/North Wales.