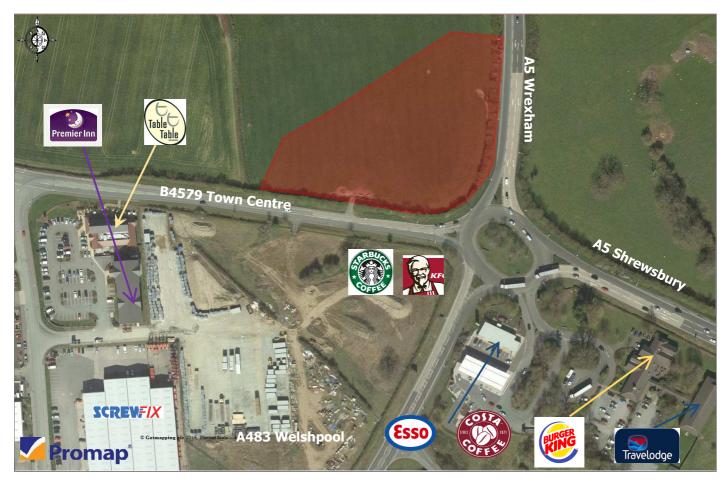

### **SITUATION**

The property is located on the Mile End roundabout/Shrewsbury Road, the main gateway into Oswestry. The Mile End roundabout area has become the premier commercial location in Oswestry with other occupiers including KFC, Starbucks, Costa, Premier Inn, Travelodge, Esso, Burger King etc.

The site sits on the A5, the main route between Chester (26 miles) and Shrewsbury (18 miles).

Oswestry is the third largest town in Shropshire, after Shrewsbury and Telford, with a population of approximately 37,000 although its catchment extends well into Mid/North Wales.

#### **ACCESS**

Access to the site will be available from the B4579. A right of access across the main estate road will be reserved in favour of the land to the North/West of the site.