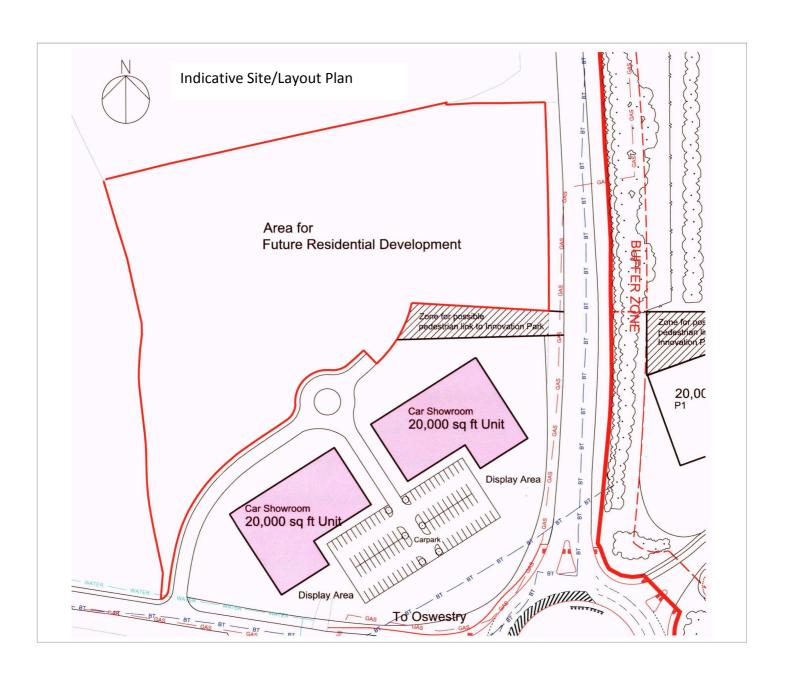

#### **TOWN PLANNING**

The property falls within the commercial element of the Oswestry Sustainable Urban Extension and therefore uses such as car showroom, trade counter, leisure, office, hotel etc. are considered suitable subject to local planning authority advice and planning approval.