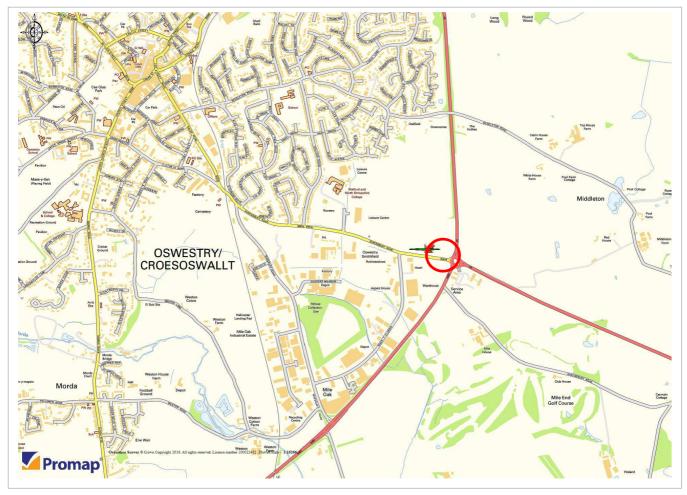

### **SITUATION**

The property is located on the Mile End roundabout/Shrewsbury Road, the main gateway into Oswestry. The Mile End roundabout area has become the premier commercial location in Oswestry with other occupiers including KFC, Starbucks, Costa, Premier Inn, Travelodge, Esso, Burger King etc.

The site sits on the A5, the main route between Chester (26 miles) and Shrewsbury (18 miles).

Oswestry is the third largest town in Shropshire, after Shrewsbury and Telford, with a population of approximately 37,000 although its catchment extends well into Mid/North Wales.

#### **ACCESS**

Access to the site will be available from the B4579. A right of access across the main estate road will be reserved in favour of the land to the North/West of the site.