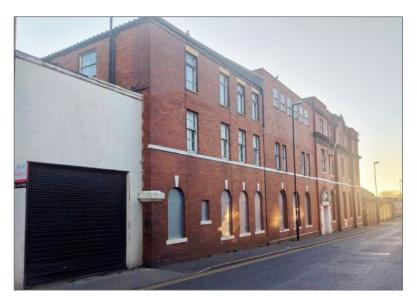

# Camrex House, 3 Tatham Street, Sunderland, Tyne and Wear SR1 2QD

\*Guide Price **£600,000+** 

A Substantial Vacant Three Storey Former 79 Bedroom Hostel Block Measuring Approximately 1,649 sq m (17,749.69 sq ft). Offered with Planning Permission for Change of Use and Redevelopment of the Existing Building to Provide Fifty Self-Contained Flats (42 x One Bedrooms & 8 x Studios).

#### Location

The property is well located in the heart of Sunderland City Centre on the south side of the River Wear. Numerous multiples occupy nearby properties and the open spaces of the Sunderland Museum with it's Winter Gardens is a short walk away. Transport links are provided by Sunderland rail station.

### Exterior

The property benefits from a secure courtyard to the rear.