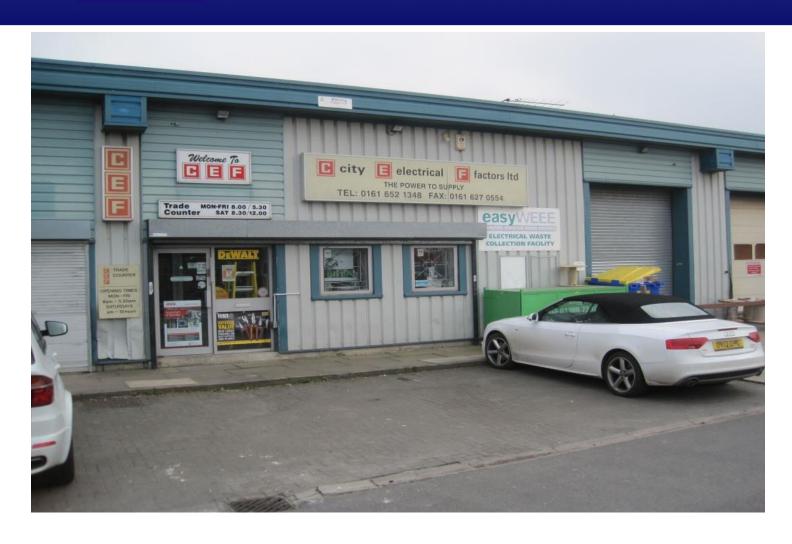

## **Property Description**

The premises comprise a modern workshop with office suite extending to approximately 237sq.m 2555sq.ft. Internally comprising of a good sized workshop with Reception/ Trade counter, Office suite, large mezzanine level and WC facilities.

#### Accommodation

The Unit Comprises of :

Ground Floor: 237sq.m (2,555sq.ft)
Reception/ Trade Counter
Office Suite
Mezzanine Level 179sq.m (1,923sq.ft)
Ladies & Gents W.C Facility
Roller Shutter Access