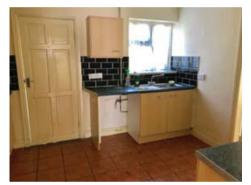

## **Description:**

**Ground Floor:** Reception Hall with stairs off, Lounge 4.44m x 3.44m opening into Separate Dining Room 3.02m x 2.87m, door leads to Fitted Kitchen with built in oven and hob and range of units, door leads to Utility Room 2.65m x 2.04m with double doors leading to garden and door to Bathroom with matching white suite.