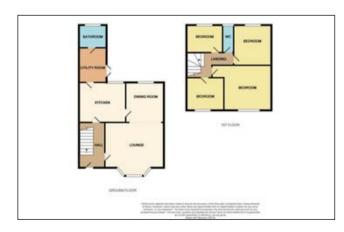

## **Description:**

**Ground Floor:** Reception Hall with stairs off, Lounge 4.44m x 3.44m opening into Separate Dining Room 3.02m x 2.87m, door leads to Fitted Kitchen with built in oven and hob and range of units, door leads to Utility Room 2.65m x 2.04m with double doors leading to garden and door to Bathroom with matching white suite.

**First Floor:** Staircase leads to Landing with doors to Bedroom One (front) 4.2m x 3.43m, Bedroom Two (rear) 3.08m x 3.08m, Bedroom Three (front) 2.82m x 2.53m, Bedroom Four (Rear) 2.77m x 1.73m, Separate W.C.