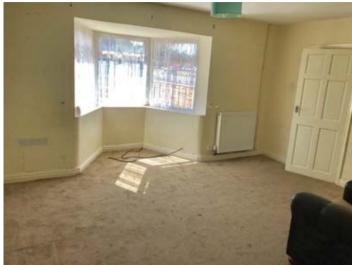

## **Description:**

**Ground Floor:** Reception Hall with stairs off, Lounge 4.44m x 3.44m opening into Separate Dining Room 3.02m x 2.87m, door leads to Fitted Kitchen with built in oven and hob and range of units, door leads to Utility Room 2.65m x 2.04m with double doors leading to garden and door to Bathroom with matching white suite.

**First Floor:** Staircase leads to Landing with doors to Bedroom One (front) 4.2m x 3.43m, Bedroom Two (rear) 3.08m x 3.08m, Bedroom Three (front) 2.82m x 2.53m, Bedroom Four (Rear) 2.77m x 1.73m, Separate W.C.