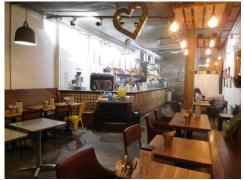

### CONFIDENTIALLY AVAILABLE

Very Well Presented Coffee Shop/Creperie - Ready To Go

PRIME A1 USE SHOP - 775 sq. ft. [72m<sup>2</sup>]

info@mjfinncommercial.co.uk www.mjfinncommercial.co.uk

FEATURES: CONFIDENTIALLY AVAILABLE • A1-USE COFFEE SHOP/CREPERIE IN A

PROMINENT POSITION ON THE PRIME NORTH SIDE OF CHISWICK HIGH ROAD •

Very well presented – refurbished to a high standard • 3-Phase electricity •

Trunked extraction system • Air-conditioned (not tested) • CCTV • Awning • Outside seating – *licence required from council* • Many national traders close by including Sainsbury's Food Store • Opposite Turnham Green • Close to