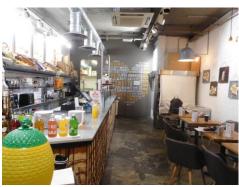

### CONFIDENTIALLY AVAILABLE

Very Well Presented Coffee Shop/Creperie - Ready To Go

PRIME A1 USE SHOP - 775 sq. ft. [72m<sup>2</sup>]

info@mjfinncommercial.co.uk www.mjfinncommercial.co.uk

FEATURES: CONFIDENTIALLY AVAILABLE • A1-USE COFFEE SHOP/CREPERIE IN A

PROMINENT POSITION ON THE PRIME NORTH SIDE OF CHISWICK HIGH ROAD •

Very well presented – refurbished to a high standard • 3-Phase electricity •

Trunked extraction system • Air-conditioned (not tested) • CCTV • Awning • Outside seating – *licence required from council* • Many national traders close by including Sainsbury's Food Store • Opposite Turnham Green • Close to