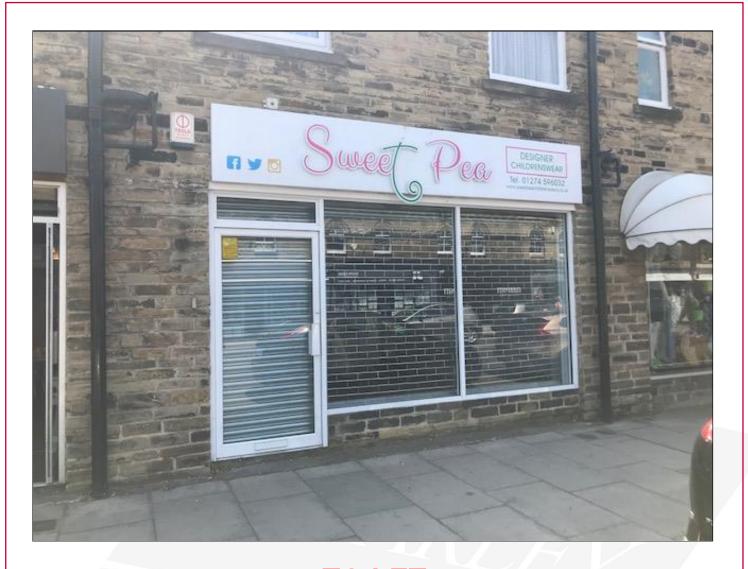

### **PROPERTY**

The property comprises a retail unit previously occupied by "Sweet Pea" designer children's wear having the following principle dimensions:-

Gross Frontage 5.18 metres (17' 0") Internal Width 5.04 metres (16' 6") Shop Depth 10.80 metres (35' 5")