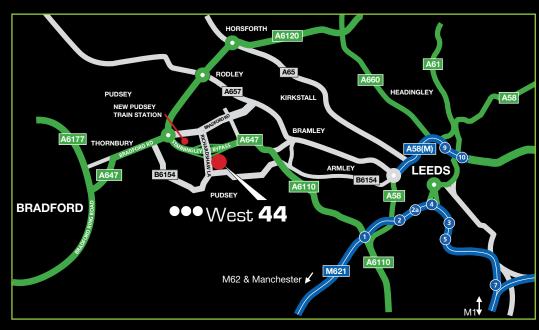

## ••• West **44**

44-60 Richardshaw Lane Pudsey Leeds LS28 7UR

Located on Richardshaw Lane at its junction with the A647 Stanningley Bypass / Leeds Outer Ring Road, West 44 is ideally situated for easy access to Leeds City Centre and the motorway network. Rail and air connections are equally good with New Pudsey Station being within a two minute drive and Leeds Bradford Airport only seven miles away.

Regular bus services run directly outside and Pudsey Bus Station, which provides various services to the surrounding towns and villages, is a short walk away.