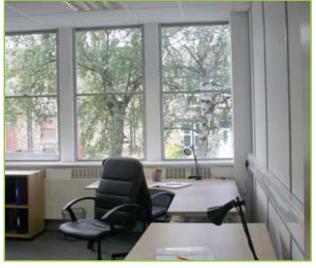

#### SERVICED OFFICE PODS 140 - 405 sq ft (1 person - 6 person +) (13 - 37 sq m)

Desirable, flexible office space with easy access to the Leeds Outer Ring Road. www.west44offices.co.uk

#### Description

West 44 is a three-storey building providing a range of office accommodation including serviced office pods (suitable for start-up and smaller businesses), larger office suites and full floorplates. The property benefits from immediate access to the A647 and Pudsey town centre is within a short walking distance.

#### Specification

- Gas central heating
- Perimeter trunking
- Suspended ceilings with strip lighting
- 2.8m floor to ceiling height
- On Site manager
- Toilet & kitchen facilities on each floor
- Passenger lift

- Wi-Fi connection
- Attractive reception
- Salto entry system providing secure 24 hour access
- DDA compliant
- Far reaching views
- Car parking

Ample car parking