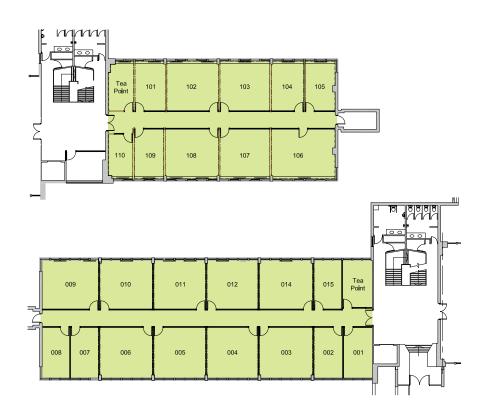

#### Office pods

| 001 | 180 | 2 |
|-----|-----|---|
|     |     |   |
| 002 | 185 | 2 |
| 003 | 345 | 4 |
| 004 | 330 | 4 |
| 005 | 335 | 4 |
| 006 | 340 | 4 |
| 007 | 180 | 2 |
| 008 | 175 | 2 |
| 009 | 354 | 4 |
| 010 | 330 | 4 |
| 011 | 325 | 4 |
| 012 | 320 | 4 |
| 014 | 335 | 4 |
| 015 | 174 | 2 |
| 101 | 195 | 2 |
| 102 | 330 | 3 |
| 103 | 320 | 4 |
| 104 | 210 | 2 |
| 105 | 190 | 2 |
| 106 | 405 | 6 |
| 107 | 320 | 4 |
| 108 | 340 | 4 |
| 109 | 190 | 2 |
| 110 | 140 | 1 |

#### Typical floor layouts