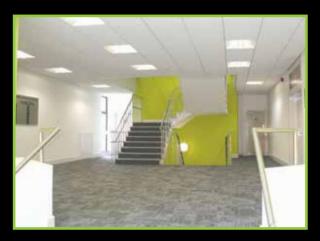

#### Description

West 44 is a three-storey building providing a range of office accommodation including serviced office pods (suitable for start-up and smaller businesses), larger office suites and full floorplates. The property benefits from immediate access to the A647 and Pudsey town centre is within a short walking distance.

#### Specification

- Gas central heating
- Perimeter trunking
- Suspended ceilings with strip lighting
- 2.8m floor to ceiling height
- On Site manager
- Toilet & kitchen facilities on each floor
- Passenger lift

- Wi-Fi connection
- Attractive reception
- Salto entry system providing secure 24 hour access
- DDA compliant
- Far reaching views
- Car parking

Ample car parking