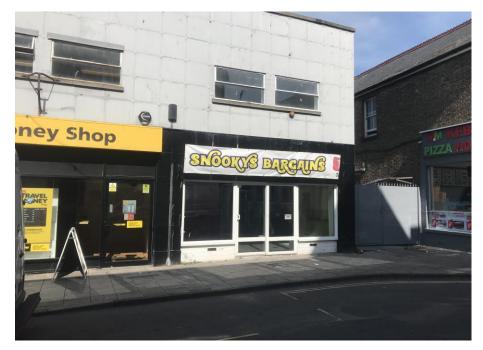

## RAMSGATE, KENT

30 KING STREET, CT11 8NT

### WELL LOCATED SHOP TO LET

#### LOCATION

The premises are located on King Street, close to the junction with Broad Street. The premises benefit from being opposite one of the towns main taxi ranks as well as the one of the towns bus stops. Nearby occupiers include Iceland, Coral and McDonalds.