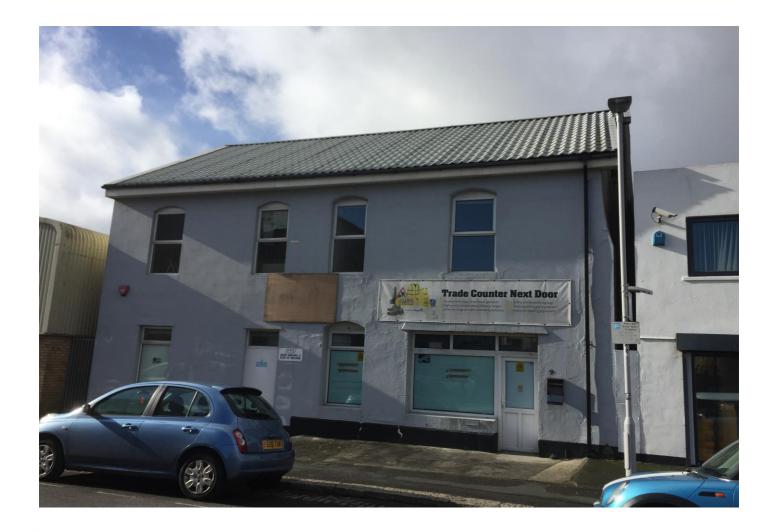

# Retail shop/office 7-9 Holborn Street, Plymouth PL4 0NN

#### **Description**

Probably a former residential dwelling of rendered masonry construction under a modern profile steel roof with uPVC double glazed windows. The ground floor was last used as an office and warehouse and is partly fitted out as a retail shop with shelving supports, carpet, suspended ceiling and concealed strip lighting.