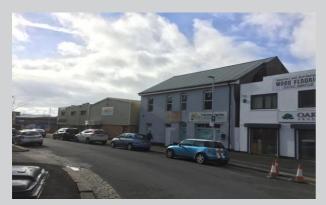

The premises are situated just off the A374 Exeter Street, which is the principle access to Plymouth City centre and Drake Circus from the east and the A38/M5. The area is a mixed residential and commercial area, with plenty of street parking available. The city shopping centre, university and historic waterfront is less than 1/2 mile away.

This excellent trading position is well suited as a hair and beauty salon, specialist retailers or repair shop. Adjacent occupiers include Totem Timber, Oakley Flooring and The Hire Station is situated nearby.