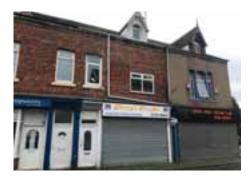

# 2 Derby Street, Hartlepool, Cleveland TS25 5SL

### \*GUIDE PRICE: £10,000+ (plus fees)

**MIXED USE PROPERTY – COMMERCIAL TO GROUND FLOOR AND ONE BEDROOM FLAT ON THE FIRST FLOOR.** Situated on the corner of Derby Street in Hartlepool. This mixed use property has commercial premises to the ground floor and a self contained one bedroom flat to the first floor. Located in a predominantly residential area, this property has bags of potential. Close to other local amenities and only a short distance from Hartlepool town centre.

#### Additional Fees

Buyer's Premium: £1800 inc VAT payable on exchange of contracts. Administration Charge: £900 inc VAT payable on exchange of contracts. Disbursements: Please see the legal pack for any disbursements listed that may become payable by the purchaser on completion. Completion: 28 Day completion.