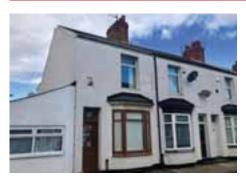

# **Mixed Use**

# 2 Derby Street, Hartlepool, Cleveland TS25 5SL

### \*GUIDE PRICE: £10,000+ (plus fees)

**MIXED USE PROPERTY – COMMERCIAL TO GROUND FLOOR AND ONE BEDROOM FLAT ON THE FIRST FLOOR.** Situated on the corner of Derby Street in Hartlepool. This mixed use property has commercial premises to the ground floor and a self contained one bedroom flat to the first floor. Located in a predominantly residential area, this property has bags of potential. Close to other local amenities and only a short distance from Hartlepool town centre.