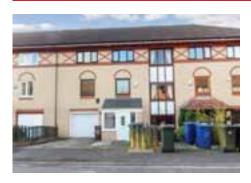

# 2 Derby Street, Hartlepool, Cleveland TS25 5SL

### \*GUIDE PRICE: £10,000+ (plus fees)

**MIXED USE PROPERTY – COMMERCIAL TO GROUND FLOOR AND ONE BEDROOM FLAT ON THE FIRST FLOOR.** Situated on the corner of Derby Street in Hartlepool. This mixed use property has commercial premises to the ground floor and a self contained one bedroom flat to the first floor. Located in a predominantly residential area, this property has bags of potential. Close to other local amenities and only a short distance from Hartlepool town centre.