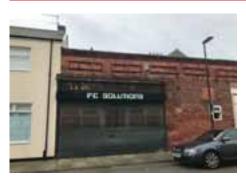

# 2 Derby Street, Hartlepool, Cleveland TS25 5SL

### \*GUIDE PRICE: £10,000+ (plus fees)

**MIXED USE PROPERTY – COMMERCIAL TO GROUND FLOOR AND ONE BEDROOM FLAT ON THE FIRST FLOOR.** Situated on the corner of Derby Street in Hartlepool. This mixed use property has commercial premises to the ground floor and a self contained one bedroom flat to the first floor. Located in a predominantly residential area, this property has bags of potential. Close to other local amenities and only a short distance from Hartlepool town centre.