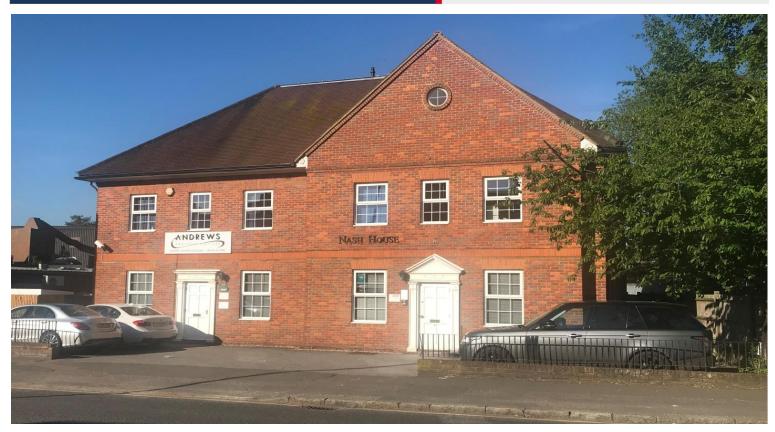

# NASH HOUSE, 12 LONDON ROAD, HEMEL HEMPSTEAD HP3 9SR

# DESCRIPTION

A ground floor open plan office suite, which is currently being refurbished, within easy walking distance of Apsley station, benefitting from 8 car parking spaces and additional storage on the second floor.

## LOCATION

The property is situated on the London Road adjacent to the Shell petrol station and within easy walking distance of Apsley Mills Retail Park and large Sainsbury's Supermarket.

Hemel Hempstead has a population in the region of 100,000 people and is currently well located for transport links being close to both the M1 and M25 motorways and the A41 dual carriageway. It is served by the London north western railway giving a fast and frequent service into central London (Euston 30 approximately).