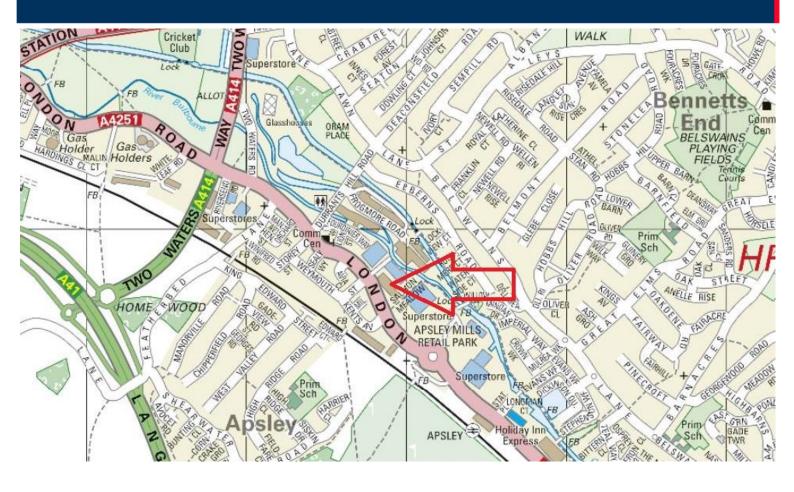

## LOCATION

The property is situated on the London Road adjacent to the Shell petrol station and within easy walking distance of Apsley Mills Retail Park and large Sainsbury's Supermarket.

Hemel Hempstead has a population in the region of 100,000 people and is currently well located for transport links being close to both the M1 and M25 motorways and the A41 dual carriageway. It is served by the London north western railway giving a fast and frequent service into central London (Euston 30 approximately).

Apsley railway station is within easy walking distance.