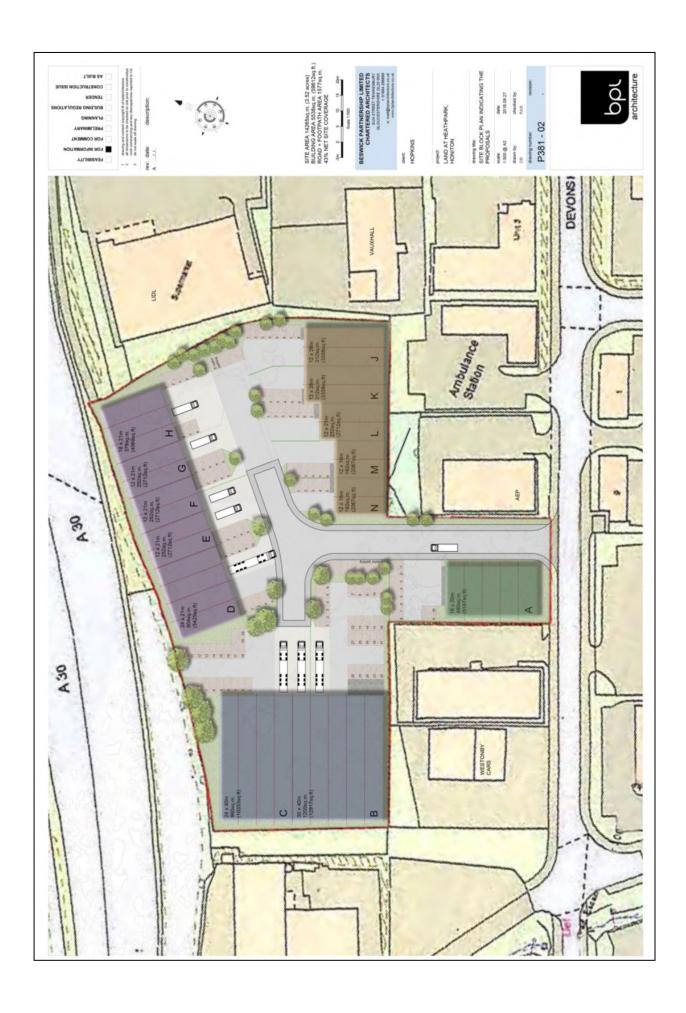

#### Accommodation

An indicative layout plan is attached providing the following:

| Unit No. | sq m       | sq ft        |
|----------|------------|--------------|
| А        | 480        | 5,167        |
| В        | 1,200      | 12,917       |
| С        | 960        | 10,333       |
| D        | 504        | 5,425        |
| Е        | 252        | 2,712        |
| F        | 252        | 2,712        |
| G        | 252        | 2,712        |
| Н        | 378        | 4,069        |
| J        | 312        | 3,358        |
| K        | 312        | 3,358        |
| L        | 252        | 2,712        |
| М        | 192        | 2,067        |
| N        | 192        | 2,067        |
| Total:   | 5,538 sq m | 59,612 sq ft |