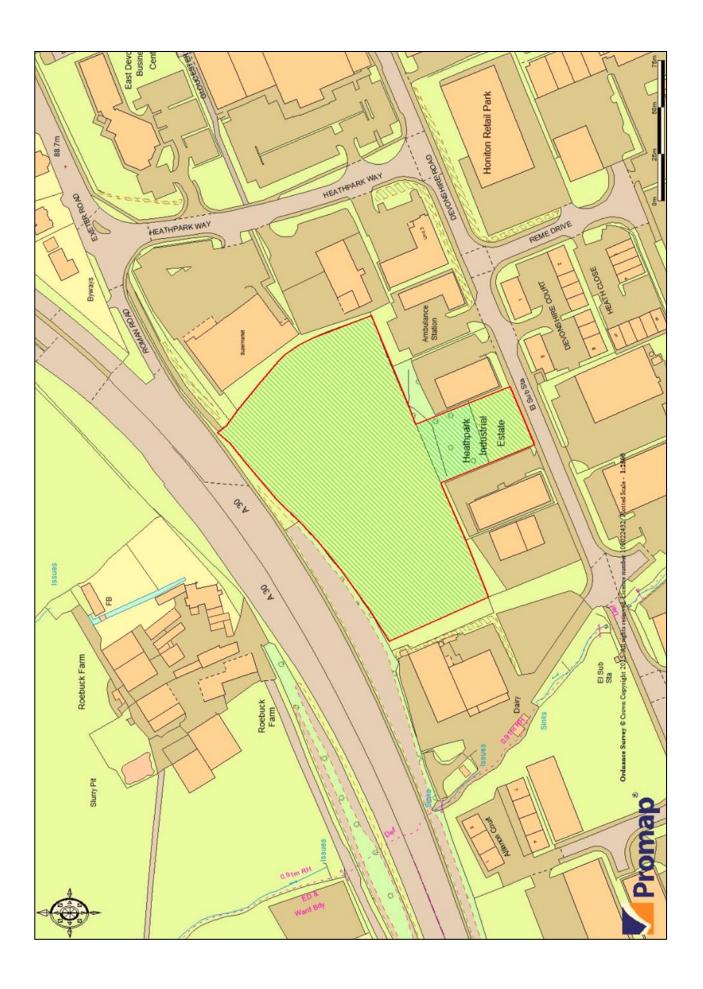

# Description

The site comprises 1.41 hectares (3.48 acres) with 140 m (c. 460 ft) to the A30.

The existing access is via Devonshire Road. The site is outlined in red on the attached plan