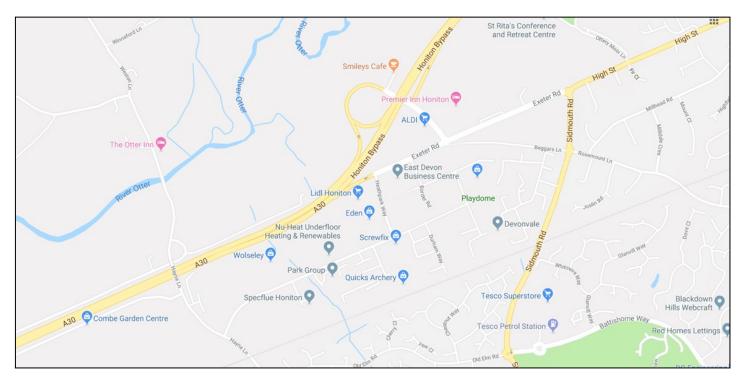

#### Location

Honiton is an expanding town with a population of 18.164 (source: 2011 Census). The site adjoins the busy A30, 14 miles north-east of Exeter, which links the M3 south of Basingstoke and the M5 at Exeter.

Benefitting from a significant frontage to the A30, the site adjoins Lidl and Eden Vauxhall garage. Other well-known occupiers include Screwfix, Wolseley, Install Technologies, Nu Heat, JD Tyres & Exhausts and Axcess Electric Bikes.