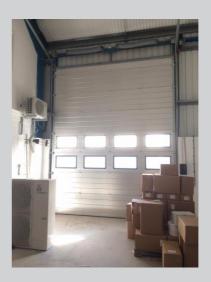

#### **Description**

The property comprises a smart, recently-built hybrid industrial unit, in a terrace of similar buildings of high specification with generous parking. The first floor has been fitted-out as offices with a ground floor reception, tea room and WCs plus loading bay.

#### **Accommodation**

|                           | m²  | ft²   |
|---------------------------|-----|-------|
| Ground Floor              |     |       |
| Loading Bay               | 39  | 424   |
| Offices, WC and tea point | 153 | 1,643 |
| First Floor               |     | ·     |
| Offices WC and tea point  | 139 | 1,494 |
| TOTAL                     | 331 | 3,561 |
|                           |     |       |