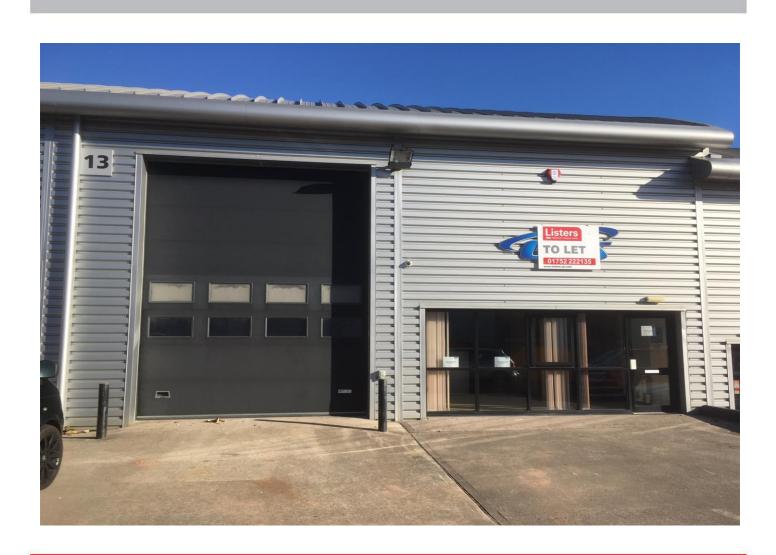

# **Hybrid Unit**

65 Sisna Park Road (Unit 13), Estover Road, Plymouth PL6 7AE

3,985 ft<sup>2</sup>/ 370 m<sup>2</sup>

High specification modern business space

Tel: 01752 222135 Email: enquiries@listers.uk.com

#### **Description**

The property comprises a smart, recently-built hybrid industrial unit, in a terrace of similar buildings of high specification with generous parking. The first floor has been fitted-out as offices with a ground floor reception, tea room and WCs plus loading bay.