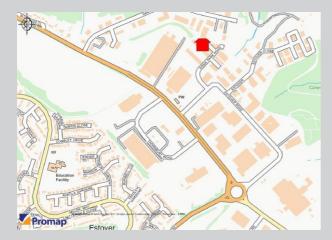

#### Location

Sisna Park forms the newest part of the Estover Industrial Estate, just off Plymbridge Road, a dual carriageway linked to the A38 (M5) by 40mph roads making relatively easy access. Adjacent occupiers include Frontline, ADF Plastics, St Johns, Waterjet and A Stephens.