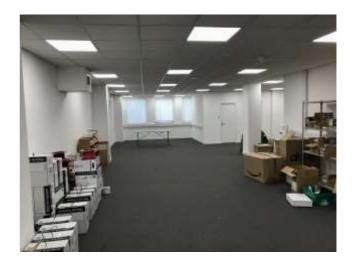

#### The property

Forming part of a two storey building occupied by our clients, the available space comprises part of the ground floor arranged as modern open plan offices with shared ladies/gents toilets. Externally there is parking for 2-3 cars.

Accommodation Measured in accordance with the RICS Code of Measuring Guide the approximate gross internal floor area is: 1280 sq ft 119 sq m