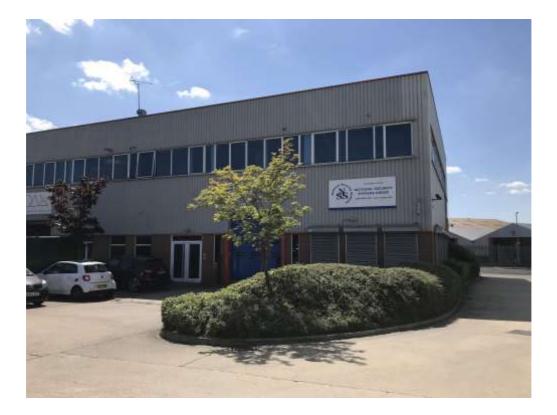

## 5 Conqueror Court, Spilsby Road, Harold Hill, Romford, RM3 8SB

Ground floor offices approx 1280 sq ft (119sq m)

#### Location

The property is located on Spilsby Road, within the established Harold Hill Industrial area, to the north east of Romford town centre. Road communications are excellent with good access to the M25/A127/A12. Rail facilities are provided at Harold Hill rail station with a service into London Liverpool Street in approx 35 mins, whilst the area is well served with numerous bus routes.

#### The property

Forming part of a two storey building occupied by our clients, the available space comprises part of the ground floor arranged as modern open plan offices with shared ladies/gents toilets. Externally there is parking for 2-3 cars.