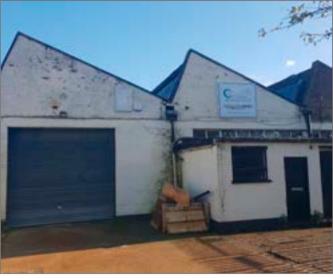

# Unit 4, Cranes Close, Basildon, Essex SSI4 3JB

#### Description

The property comprises a mid terraced light industrial unit arranged over ground and mezzanine levels.

## Exterior

The property benefits from off street parking for 2/3 vehicles.