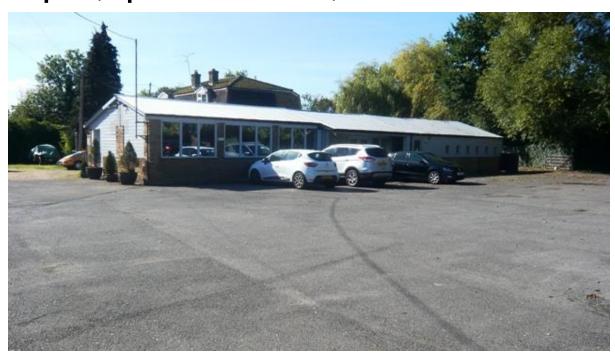

# **Description**

The property comprises a single storey self-contained office building with comfort cooling and allocated car parking immediately outside. It provides a total of 860 sq ft (net internal area).

## **Amenities**

- Close to Heathrow Airport
- Fast access to M25
- Self-contained building

- Comfort cooling
- Kitchen
- 5 allocated car parking spaces