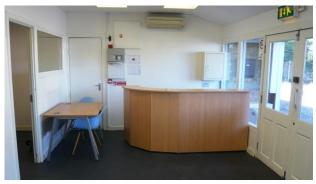

# **Description**

The property comprises a single storey self-contained office building with comfort cooling and allocated car parking immediately outside. It provides a total of 860 sq ft (net internal area).

## **Amenities**

- Close to Heathrow Airport
- Fast access to M25
- Self-contained building

- Comfort cooling
- Kitchen
- 5 allocated car parking spaces