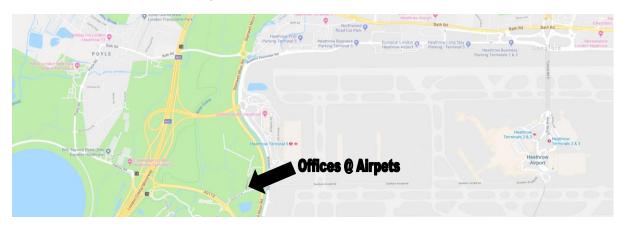

### Location

The offices are located on the Airpets site close to Terminal 5 and M25 (J14).