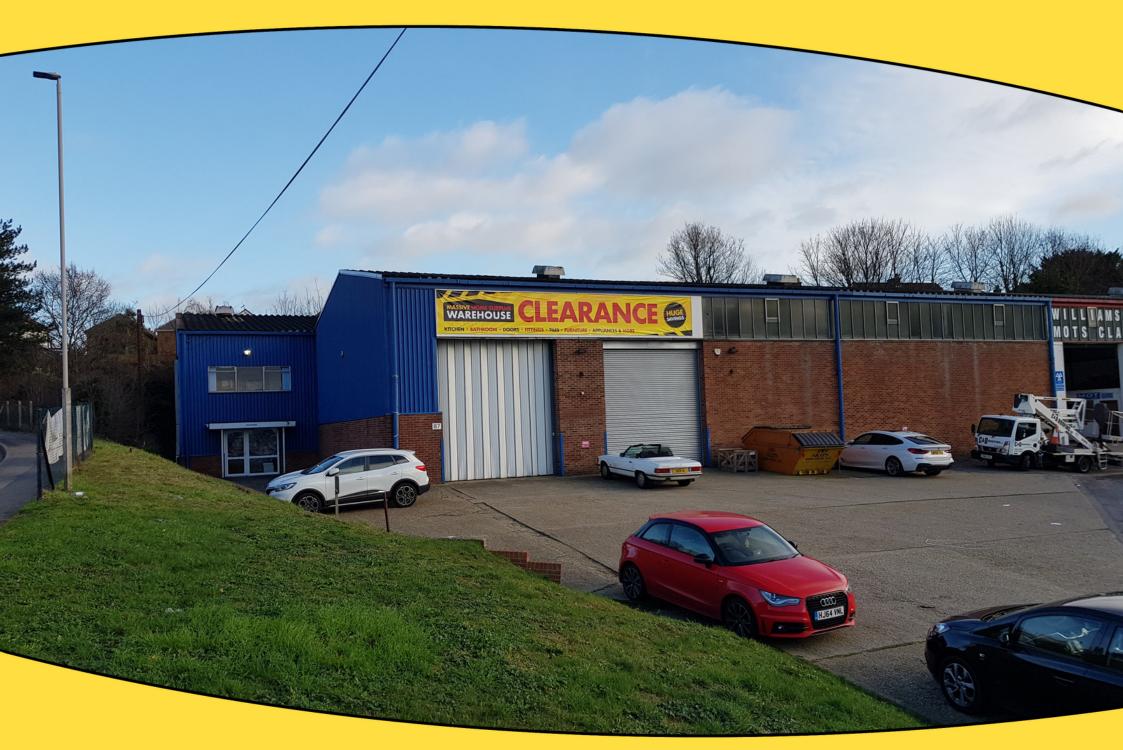

### Location

The property is located on the southern side of the A348 Ringwood Road and benefits from a prominent location adjoining the road. Ringwood Road is one of the principal arterial routes into Poole town centre which is located approximately 1.5 miles away.

### Description

The property comprises an end of terrace unit of steel portal frame construction with a mixture of brick and metal cladding elevations. There are two loading doors on the frontage giving access to the warehouse, together with a separate personnel door to the side accessing a reception area and staircase to the first floor offices.

There is a good size yard on the frontage together with car parking.