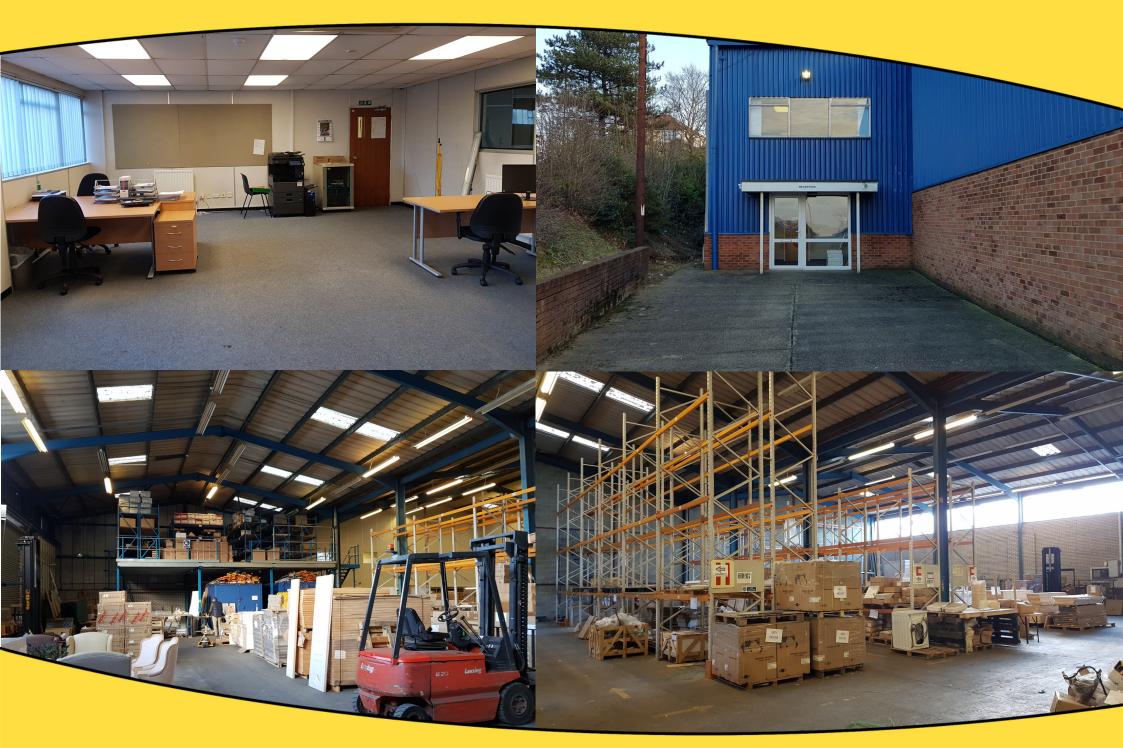

### Description

The property comprises an end of terrace unit of steel portal frame construction with a mixture of brick and metal cladding elevations. There are two loading doors on the frontage giving access to the warehouse, together with a separate personnel door to the side accessing a reception area and staircase to the first floor offices.

### Features

- Minimum eaves height approx. 20ft
- 2 warehouse loading doors
- Ground floor reception
- First floor offices (partially air conditioned)
- Kitchen / WC / shower facilities

| Accommodation               |                                |                                       |
|-----------------------------|--------------------------------|---------------------------------------|
| Ground Floor<br>First Floor | 1,142.3 sq. m.<br>198.2 sq. m. | ( 12,296 sq. ft.)<br>( 2,134 sq. ft.) |
| TOTAL                       | 1,340.5 sq. m.                 | (14,430 sq. ft.)                      |