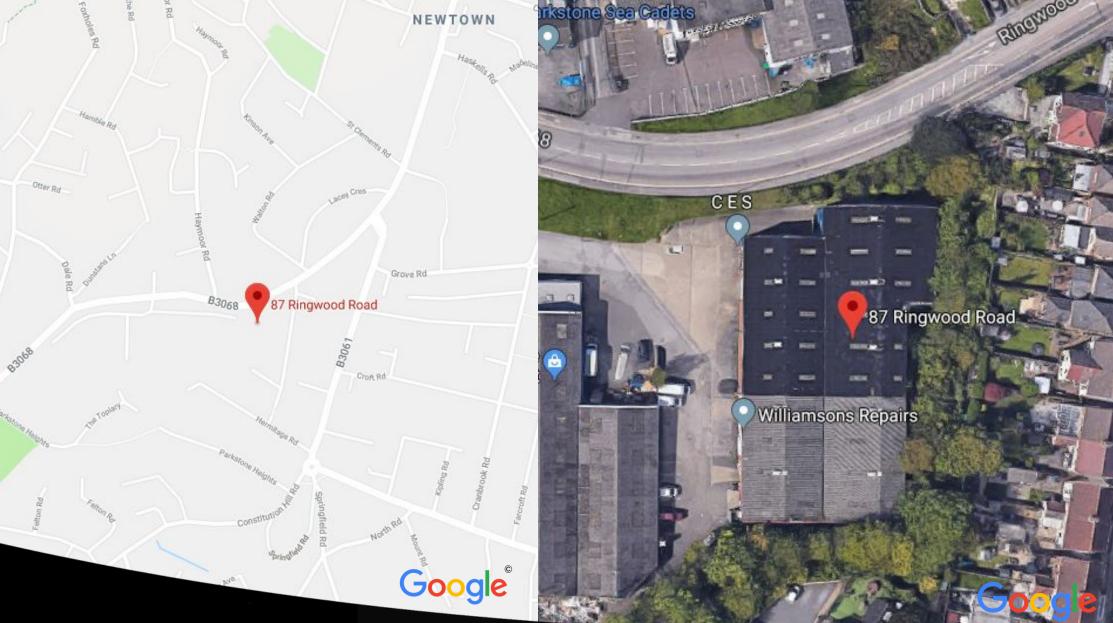

### Location

The property is located on the southern side of the A348 Ringwood Road and benefits from a prominent location adjoining the road. Ringwood Road is one of the principal arterial routes into Poole town centre which is located approximately 1.5 miles away.

### Price

Offers in excess of £1,000,000

VAT

We understand that VAT is not applicable to this property.

VIEW LOCATION MAP

### **GOOGLE STREET VIEW**