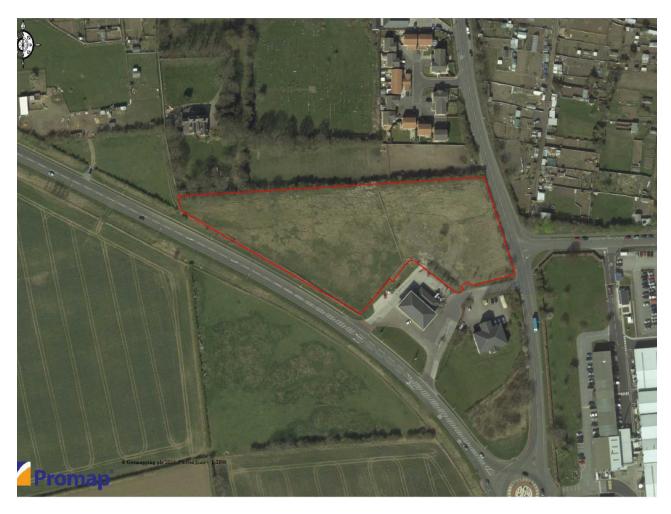

#### SITUATION/LOCATION

Site access is located off Redworth Road on the edge of Shildon town centre which lies approximately 1 mile distant. Shildon provides a variety of local shopping facilities and primary schools. The larger towns of Bishop Auckland and Darlington lie approx. 4 miles and 9 miles repsectively. The site has open aspects to the north/south and west. The southern boundary is adjacent to the Shildon bypass (A6072) providing good road links throughout the area. Adjacent to the site is a local filling station incorporating a convenience store.

## THE SITE

The site presently comprises vacant grassland bounded by hedges and post and rail fencing.

## **AGENTS NOTE**

The aerial view is for identification purposes only. Site area measured from Promap Mapping Services and is approximate.

These particulars do not constitute any part of an offer or contract. None of the statements contained in these particulars are to be relied on as statements or representations of fact and any intending purchaser must satisfy himself by inspection or otherwise to the correctness of each of the statements contained in these particulars. The vendor does not make or give, and neither Nick & Gordon Carver Residential or Carver Commercial, Nick & Gordon Carver, nor any person in their employment has any authority to make or give any representation or warranty whatever in relation to this property.