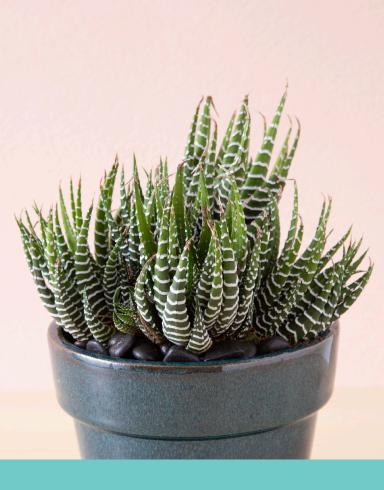

# HAWORTHIA FASCIATA "ZEBRA PLANT"

### **ADDITIONAL NOTES**

This succulent is great for your indoor succulent garden. It has thick, dark green leaves with white horizontal strips on the outside of the leaves. The inside of the leaves are smooth.

"Zebra Plant" is a common household succulent. It's perfect for beginners, because it grows well indoors when taken care of properly. It also propagates easily, which makes it perfect for arrangements or gifts.