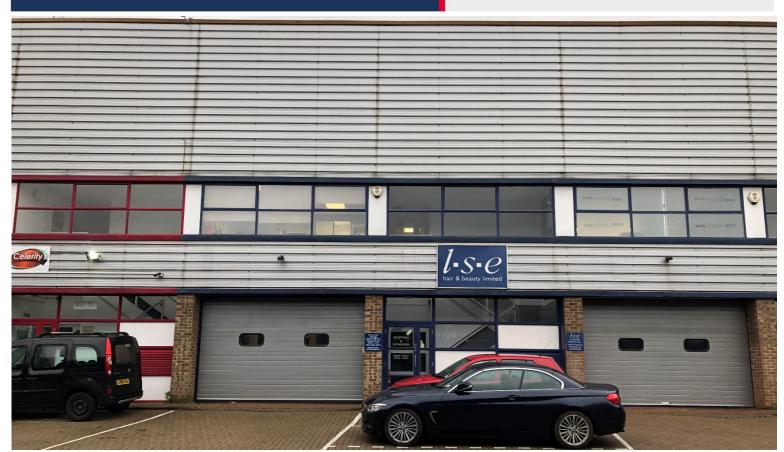

#### KEY FEATURES

- Well fitted office/showroom
- Workshop/storage
- 4 parking spaces
- Air conditioning/comfort cooling to office/showroom (to be refurbished/recommissioned)
- Good loading
- Suspended ceilings with inset LED lighting

#### DESCRIPTION

The unit is of steel frame construction with brick and profile steel clad elevations. The unit has one level loading access point incorporating a loading door of approxmately 3 x 4.5 metres. The internal height is circa 3.35 metres (ignoring downstand beams).