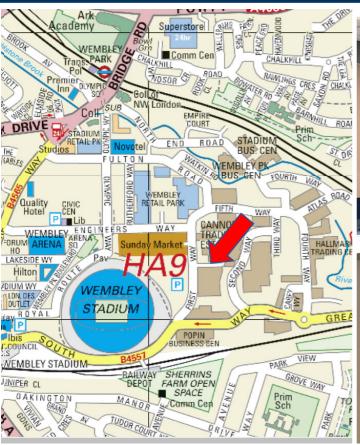

#### LOCATION

The Mirage Centre is well situated just off First Way in the Wembley Industrial Estate close to Wembley Stadium. The unit has good access to the A406 North Circular Road, M1 and A40 by road, and enjoys excellent public transport facilities in the form of Wembley Park underground station (Jubilee and Metropolitan line).