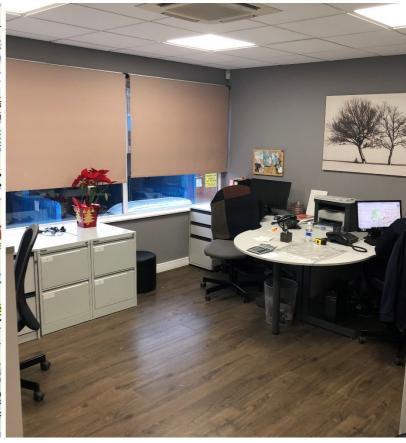

#### KEY FEATURES

- Well fitted office/showroom
- Workshop/storage
- 4 parking spaces
- Air conditioning/comfort cooling to office/showroom (to be refurbished/recommissioned)
- Good loading
- Suspended ceilings with inset LED lighting

#### **ACCOMMODATION**

|                               | sq ft | sq m   |
|-------------------------------|-------|--------|
| First Floor Office /Showroom  | 1,304 | 121.12 |
| Ground Floor Storage/Workshop | 1,293 | 120.14 |
| Total                         | 2.597 | 241.26 |