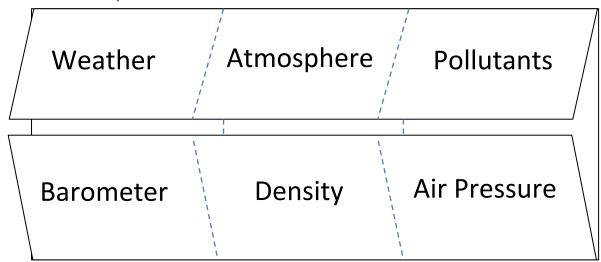

Words on the Front Flaps:

On the inside of each flap:

|   | Weather                           | Atmosphere                  | Pollutants                       |
|---|-----------------------------------|-----------------------------|----------------------------------|
| - | <b>Definition</b> (for Barometer) | Definition<br>(for Density) | Definition<br>(for Air Pressure) |
|   | Example (for Barometer)           | Example (for Density)       | Example (for Air Pressure)       |