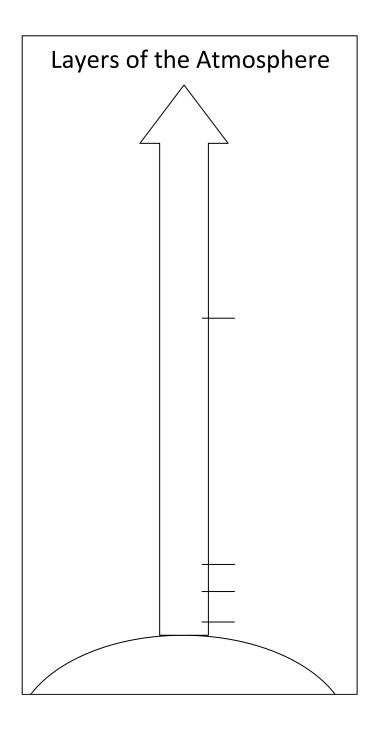

## On the Backside:

Like your group project.

Include layer labels, height in km, and color. Include pictures if you have time.